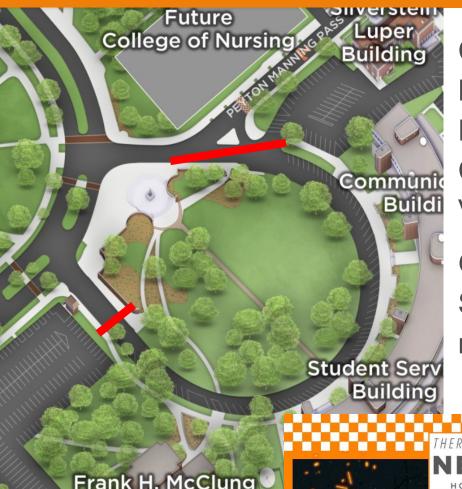

## **Special Event Impacts Parking Announcement**

| Date                                   | Monday, October 30th                                                                                                                                                                                                              |
|----------------------------------------|-----------------------------------------------------------------------------------------------------------------------------------------------------------------------------------------------------------------------------------|
| Time                                   | Starting at 6 am on Mon, Oct 30th and scheduled to reopen at 7 am on Tue, Oct 31st                                                                                                                                                |
| Area Impacted                          | Circle Park will be closed for the Homecoming Concert ALL DAY for load-in                                                                                                                                                         |
| Туре                                   | Special Event                                                                                                                                                                                                                     |
| Project/Event                          | Vol Fest 2023 concert with "WakaFlockaFlame"                                                                                                                                                                                      |
| Where                                  | Circle Park Homecoming Vol Fest Concert—gates open at 5:30 pm on Mon, Oct 30th                                                                                                                                                    |
| Level of Disruption                    | Medium                                                                                                                                                                                                                            |
| Map/Image                              | Next page                                                                                                                                                                                                                         |
| Alternative Parking & Mobility Options | Visitors—during the day please stop at the Parking Information Booth at Circle Park for alternative visitor parking Due to the Lady Vols Basketball game, the only parking options are G17 Terrace Ave garage or White Ave garage |
| Audience                               | campus                                                                                                                                                                                                                            |
| Contact                                | Moira Bindner Communications & Customer Service Manager Parking & Transportation Services Email: mbindner@utk.edu Direct phone: 865-974-2846                                                                                      |

## **Special Event Impacts Parking Announcement**

Circle Park is CLOSED Mon, Oct 30th for Homecoming Concert Vol Fest 2023

Gates open at 5:30 pm Student ID is required for entry

Frank H. McClung

PRESENTED BY