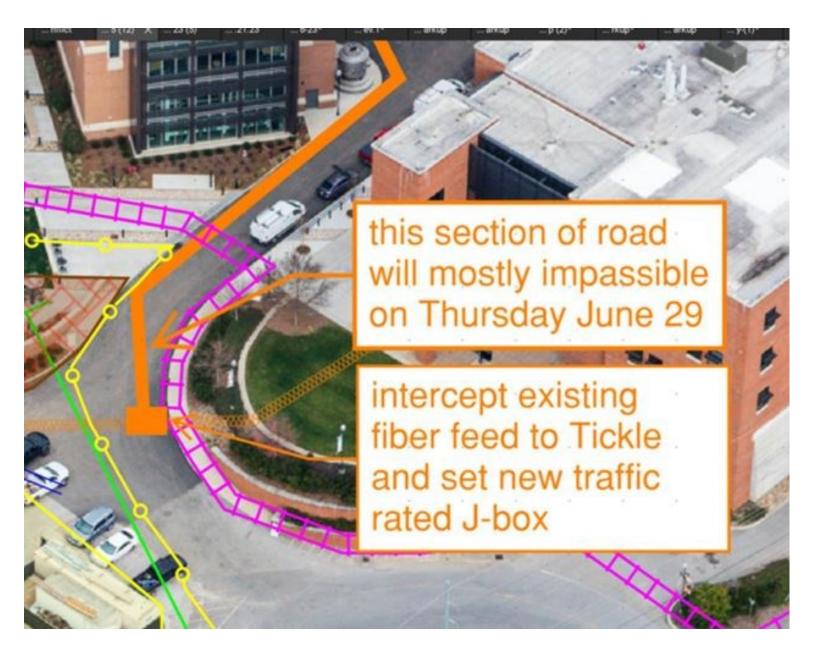

## **T**PARKING & TRANSIT

**Construction/Repair Impacts Parking Announcement** 

| Date                           | Thursday, June 29th                                                                                                                               |
|--------------------------------|---------------------------------------------------------------------------------------------------------------------------------------------------|
| Time                           | Thursday, June 29th—6am to 6pm                                                                                                                    |
| Area Impacted                  | Service Dr between Tickle and Zeanah                                                                                                              |
| Туре                           | Install new conduit and junction box                                                                                                              |
| Project/Event                  | Neyland South Stadium Project                                                                                                                     |
| Where                          | A section of Service Dr between Tickle and Zeanah will be closed for fiber work for the stadium                                                   |
|                                | Street parking and building entrances may be impacted.                                                                                            |
|                                |                                                                                                                                                   |
|                                |                                                                                                                                                   |
| Level of Disruption            | Medium disruption                                                                                                                                 |
| Map/Image                      | Next page                                                                                                                                         |
| Alternative Parking<br>Options | Staff 7 across from boathouse                                                                                                                     |
| Audience                       | Tickle and Zeanah Engineering                                                                                                                     |
| Contact                        | Moira Bindner<br>Communications & Customer Service Manager<br>Parking & Transit Services<br>Email: mbindner@utk.edu<br>Direct phone: 865-974-2846 |