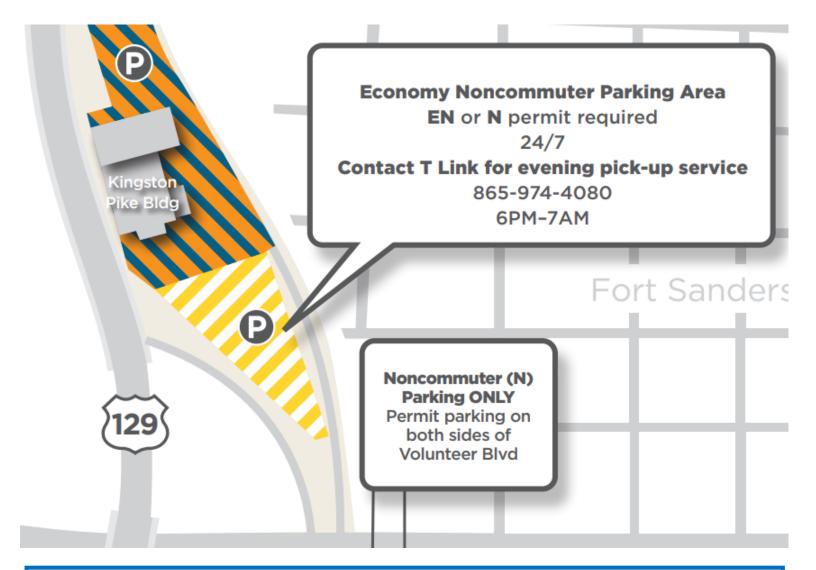

## Non-Commuter Parking Updates Jan 2024

Increased capacity for Economy Non-commuter student parking.

100 more spaces have been added to this area.

NOTE: N permit holders also can park here, especially when other N

areas are full.

Daytime service: Cherokee Mills route

every 20 minutes

Evening service: Call T Link at

865-974-4080 for a ride back to your

residence hall.