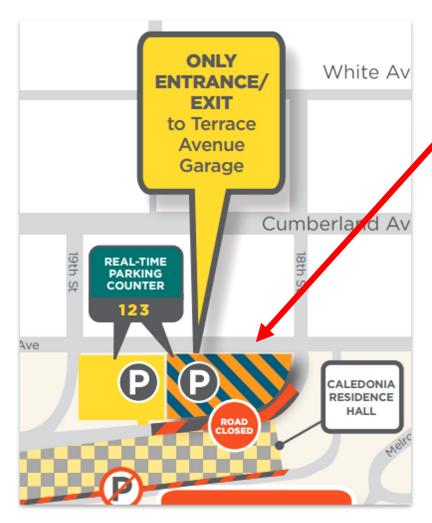

# NO Non-commuter parking in the G17 Terrace Ave garage for Spring 2024

Change due to loss of S12 spaces on Caledonia for new residence hall. G17 is now S12 and Commuter ONLY.