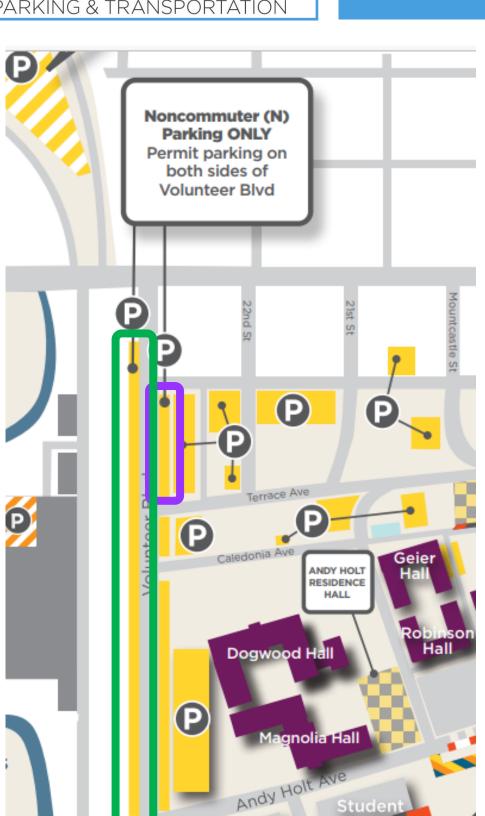

## Non-Commuter Parking Updates Jan 2024

quatio

Increased capacity for Non-commuter student parking

Due to construction of two new residence halls, some changes have been made for Spring 2024 N permit parking:

- 1. Volunteer Blvd
  West (103 spaces)
  is now ONLY for
  Non-commuters
  (green)
- 2.N12 (78 spaces)
  was shared with
  commuters last
  semester and is
  now ONLY for
  Non-commuters
  (purple)