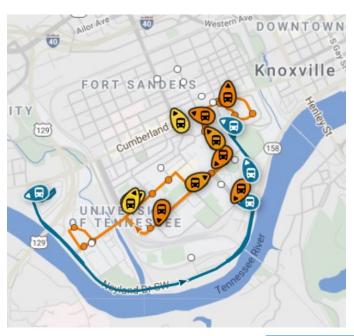

### TN App

Ride the Ticon takes you to the GPS map of bus locations in realtime.

Follow us on Social Media

@parkingutk

@UTKParking