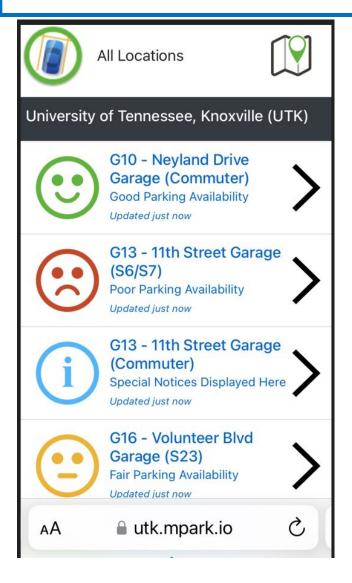

### **COMING SOON**

Real-time availability to residential garages - Lake Ave and Vol Hall (Clinch Ave entrance).

Scan the QR code and save to your home screen on your phone.

Green = up to 80%

Yellow = up to 90%

**Red** = over 90%