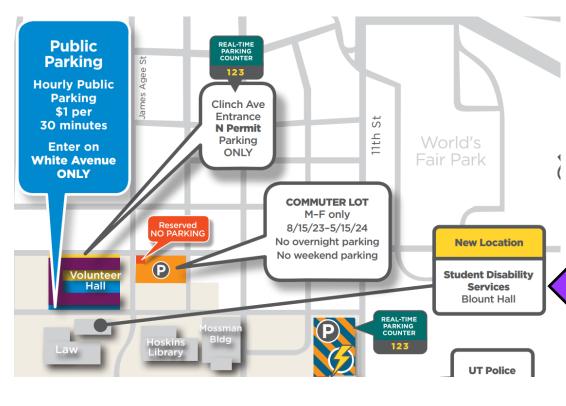

My Schedule

(0)

My Holds

Ħ

Pav Fees

Current

Faculty &

New location for **Student Disability** Services **Blount Hall** across from Vol Hall