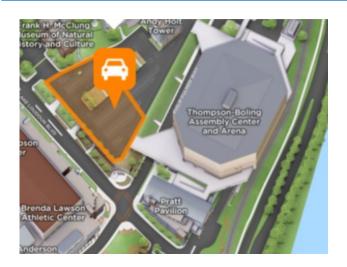

During the school day visitor parking is available:

- Staff 9 near the Student Union
- C6 lot behind the Comm Bldg near Andy Holt Tower