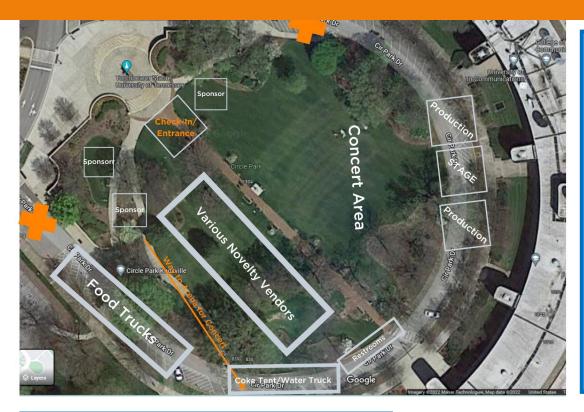

## **Special Event Impacts Parking Announcement Volapalooza/Party in the Park - Fri, Apr 21st**

| Date                                   | Fri, Apr 21 - Sat, Apr 22                                                                                                                   |
|----------------------------------------|---------------------------------------------------------------------------------------------------------------------------------------------|
| Time                                   | Closes Fri, Apr 21 @6am and reopens Sat, Apr 22 @7am                                                                                        |
| Area Impacted                          | Circle Park                                                                                                                                 |
| Туре                                   | Special Event                                                                                                                               |
| Project/Event                          | Volapalooza/Party in the Park                                                                                                               |
| Where                                  | Circle Park will be closed starting Fri, Apr 21 at 6am for event load in for Volapalooza/Party in the Park.                                 |
|                                        | Circle Park is scheduled to reopen Sat, Apr 22 @7am (there may be vendors still taking down tents on Sat)                                   |
|                                        | Party in the Park - gates open @4:30pm<br>3 bands starting @5pm<br>Event ends @7pm                                                          |
|                                        | Lizzo Concert at Thompson-Boling Arena @8pm for those who have received tickets                                                             |
| Level of Disruption                    | Medium                                                                                                                                      |
| Map/Image                              | Next page                                                                                                                                   |
| Alternative Parking & Mobility Options | Visitor parking is available at Staff 9 near the Student Union or in the C6 lot behind the Communication Bldg near Andy Holt Tower          |
| Audience                               | campus                                                                                                                                      |
| Contact                                | Moira Bindner Communications & Customer Service Manager Parking & Transportation Services Email: parking@utk.edu Direct phone: 865-974-6031 |

## TPARKING & TRANSIT

**Special Event Impacts Parking Announcement Volapalooza/Party in the Park - Fri, Apr 21st** 

Circle Park is closed Fri, Apr 21st @6am through Sat, Apr 22nd @7am

Volapalooza/
Party in the Park
concert load in