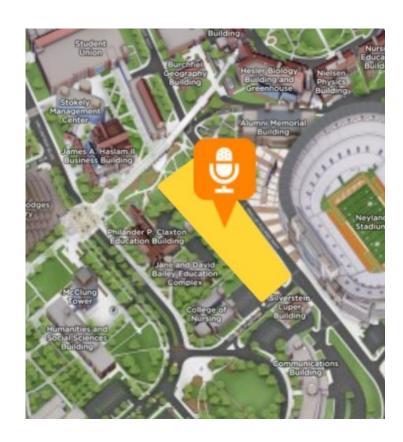

During the school day visitor parking is available:

- Staff 9 near the Student Union
- C6 lot behind the Comm Bldg near Andy Holt Tower