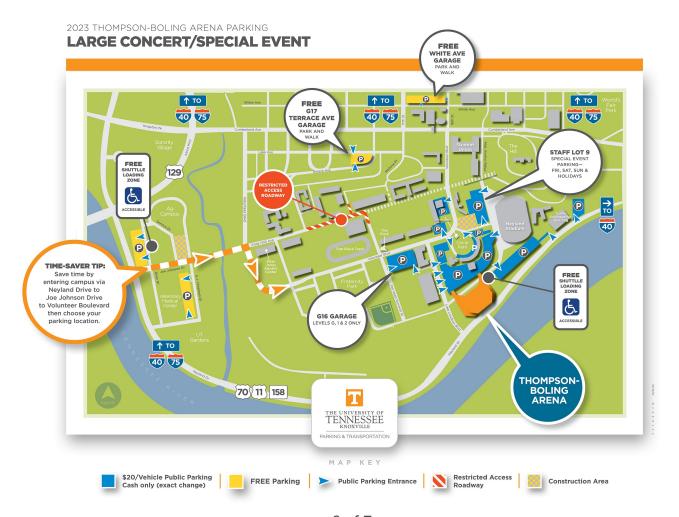

#### **Lizzo Concert**

Thompson-Boling Arena, Fri, Apr 21, @8pm - Advance purchase concert tickets required (more details next page)

# Special Event Parking Rate \$20.00 CASH ONLY

- Lizzo
- Fri Apr 21 @8pm
- Parking lots open @4pm
- FREE park and walk lots
  - G17 Terrace Ave 1800 Lake Ave
  - White Ave garage 1621 White Ave
  - These lots are a 7-10 minute walk and you now avoid congestion around the arena
- FREE Ag campus parking open @4pm shuttle starts @6:30pm