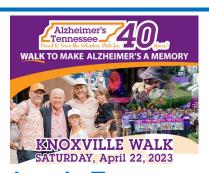

# Alzheimer's Tennessee Walk 2023

UT Gardens - Sat, Apr 22

9am - Registration Opens 10am - Opening Ceremonies 11am - Ribbon Cutting and Walk Parking in CF, C4, S65/66, and UT Culinary Institute (with shuttle to UT Gardens)