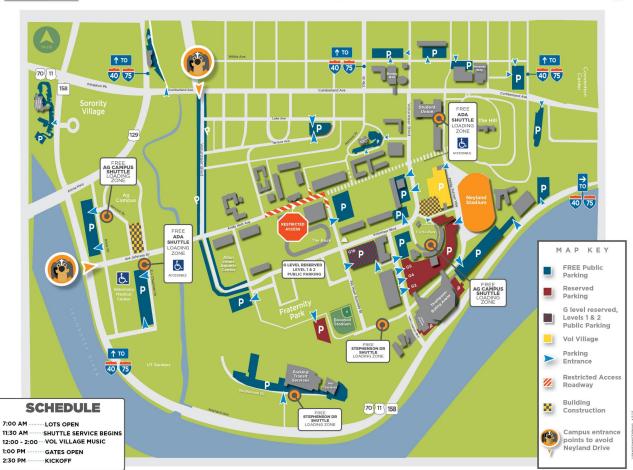

## **FREE Parking**

- Sat Apr 15 @2:30pm
- Parking lots open @7am
- · Public parking in blue lots on the map
- Vol Village Music Festival @12-2pm Staff 9 across from Gate 21
- Shuttles from Stephenson Dr and Ag Campus start @11:30am
- Public ADA parking at Ag Campus ADA shuttle to Student Union Loading Dock starts @11:30am