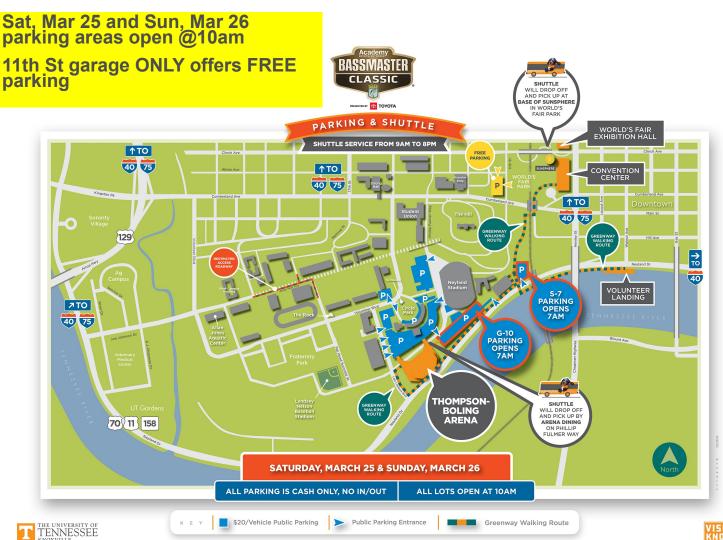

Sat, Mar 25 and Sun, Mar 26 parking areas open @10am 11th St garage ONLY offers FREE parking

**GETTING AROUND UT newsletter** March 20-31, 2023 Issue #83

**NEW Special Parking Rate** \$20.00 CASH ONLY

- Bassmaster Classic @ Convention Ctr and World's Fair Exhibition Hall
- Saturday parking areas open @10am around arena
- SPECIAL G10 and S7 across from the boathouse opens @7am for those attending the takeoff @7:15 am