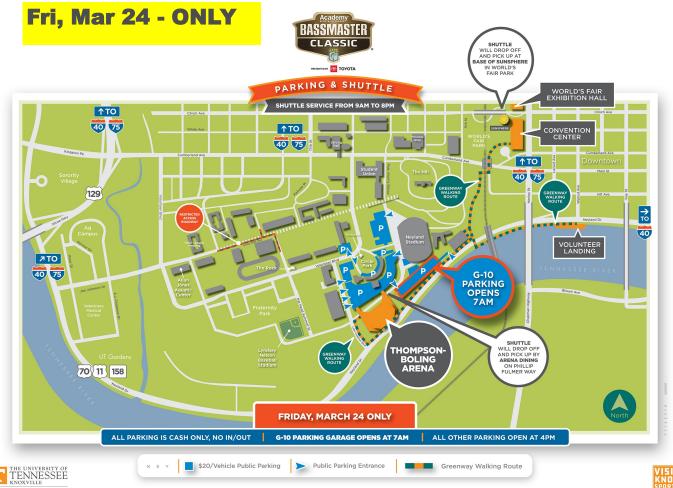

- Bassmaster Classic @ Convention Ctr and World's Fair Exhibition Hall
- Thompson-Boling Arena opens @3pm on Fri, Sat, & Sun
- Weigh-ins start @3:30pm after the contestants come in from the river
- Parking areas open @4pm around arena
- SPECIAL G10 opens @7am for those attending the takeoff @7:15 am Commuter permits will be honored in G10 on Fri