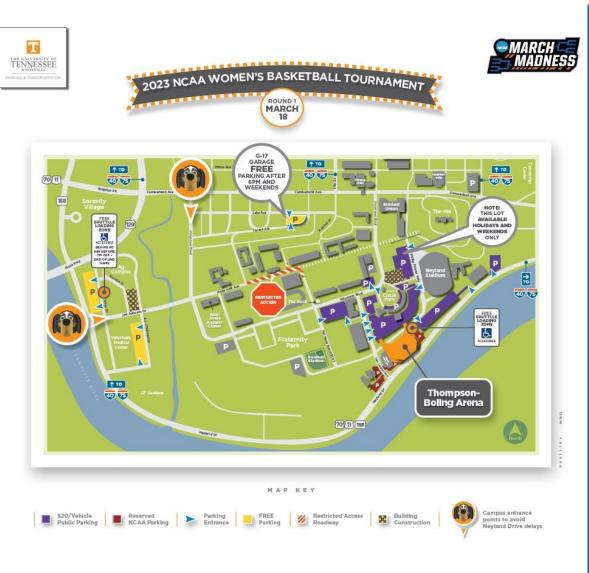

## NCAA Women's Basketball Mar 18 & 20

#### Round 1 - Sat Mar 18

- Lady Vols vs St. Louis 1:00pm tip off
- Iowa St vs Toledo 3:30pm scheduled tip off
- \$20 Spectator parking (CASH only) (No donor permits for this event)
- FREE parking and accessible from the Ag Campus—starting 11:30am Sat

## Round 2 - Mon Mar 20

- Tip off unknown
- Parking lot opening times TBA
- \$20 parking (CASH only) (No donor permits for this event)
- FREE parking and accessible from the Ag Campus starting 90 minutes prior to tip off
- Staff 9 will NOT be used for NCAA tournament parking