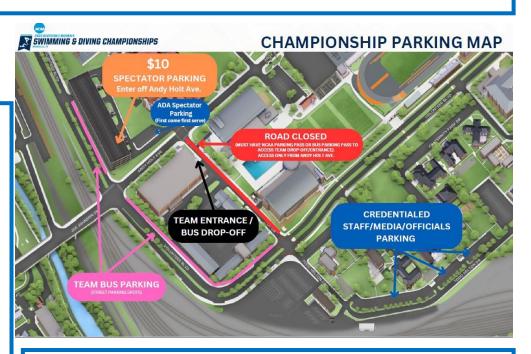

# NCAA Swimming & Diving National Championships UT Drive CLOSED

- Alan Jones Aquatic Center March 12-18
- Only team buses & UT Fleet traffic allowed on UT Dr
- \$10 Spectator parking at G7—Andy Holt Ave & Volunteer Blvd