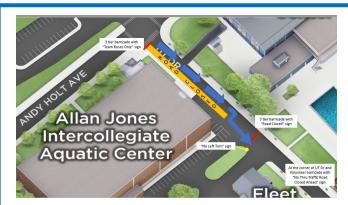

#### UT Drive CLOSED for NCAA Swimming & Diving National Championships

- Alan Jones Aquatic Center
- Mar 12-18
- Only team buses allowed on UT Dr
- Spectator parking at SC40 at Kingston Pike Bldg