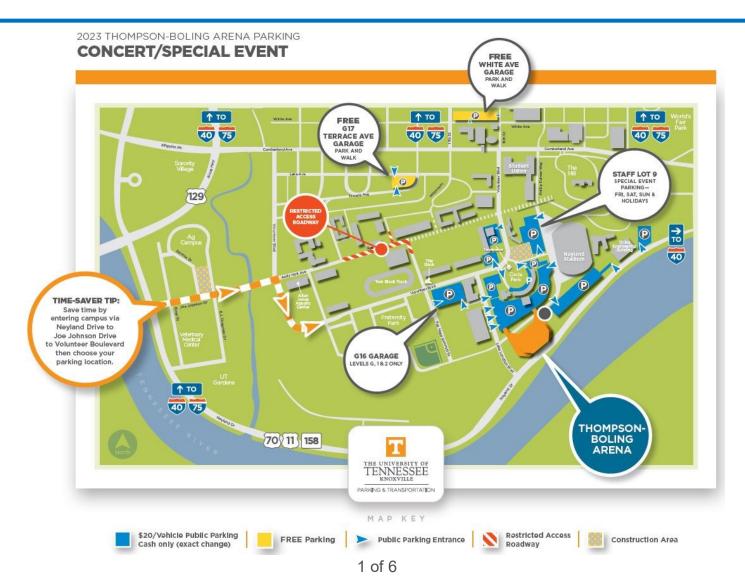

#### NEW Special Event Parking Rate \$20.00 CASH ONLY

- Professional Bull Riding
- Sat Mar 4 7pm
- 3pm parking lots open
- FREE park and walk lots -G17 Terrace Ave and White Ave garage - these two areas enable you to exit campus a LOT faster than if you park next to the arena