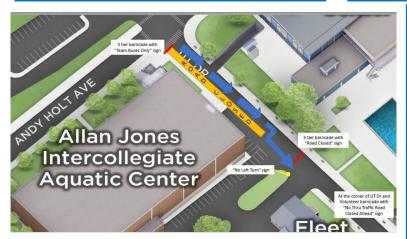

#### UT Drive CLOSED for NCAA Swimming & Diving National Championships

- Alan Jones Aquatic Center
- Mar 12-18
- Only team buses allowed on UT Dr
- Spectator parking at SC40 at Kingston Pike Bldg