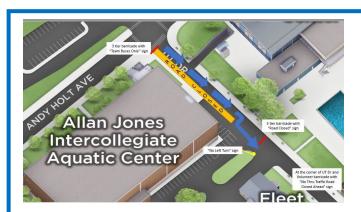

#### UT Drive CLOSED for NCAA Swimming & Diving National Championships

- Alan Jones Aquatic Center
- Mar 12-18
- Only team buses allowed on UT Dr
- Spectator parking at SC40 at Kingston Pike Bldg