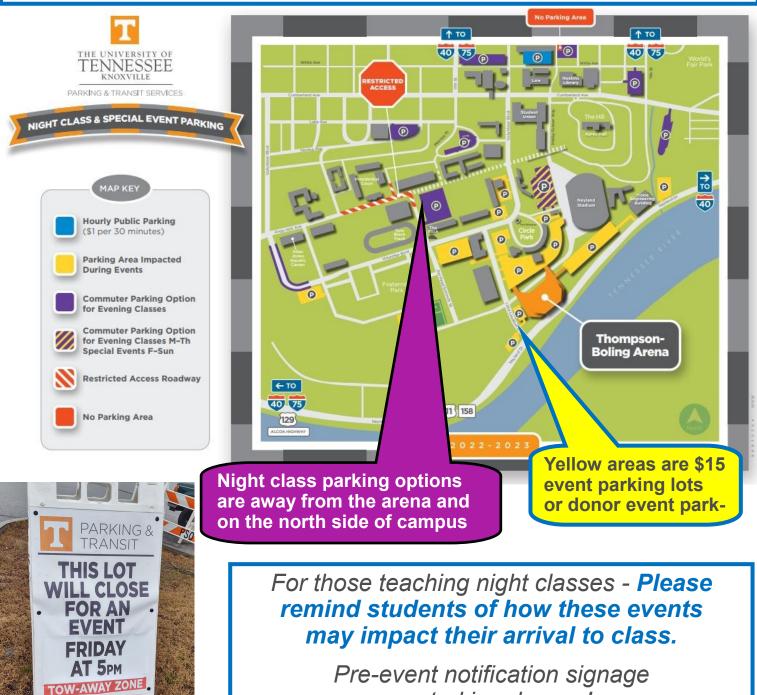

Circle Park Information Booth, Mon-Fri 7:30 am to 4:30 pm

**Refund:** 50% original permit fee applied to student account (processing may take 2-4 weeks)

**REMINDER:** Spring brings lots of special events to Thompson-Boling Arena. **Staff/Commuter parking areas near the arena convert to special event parking at 4pm weekdays on event nights.** 

posted in advance!