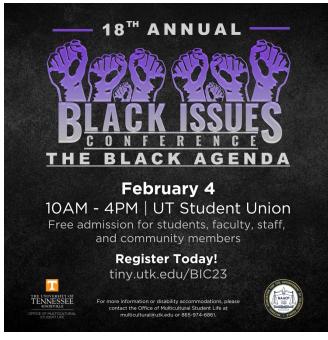

# **Black Issues Conference**

- Sat, Feb 4 @ Student Union
- Time 10am 4pm
- Register in advance at tiny.utk.edu/BIC23