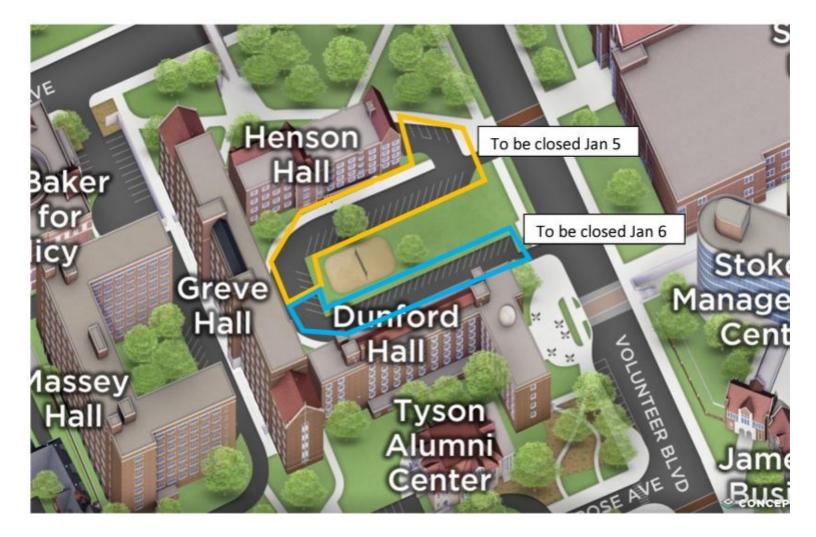

## **Construction/Repair Impacts Parking Announcement**

| Date                           | Thu, Jan 5 and Fri, Jan 6, 2023                                                                                                                   |
|--------------------------------|---------------------------------------------------------------------------------------------------------------------------------------------------|
| Time                           | 6:00 am to 4:00 pm (scheduled)                                                                                                                    |
| Area Impacted                  | Dunford Horseshoe Parking                                                                                                                         |
| Туре                           | Survey for future construction                                                                                                                    |
| Project/Event                  | GPR Survey                                                                                                                                        |
| Where                          | The north half of the parking area will be closed on Thu, Jan 5                                                                                   |
|                                | The south side will be closed on Fri, Jan 6 (map next page)                                                                                       |
|                                | Ground Penetrating Radar will be used to survey the parking area in advance of the construction for the new business build-ing.                   |
|                                | As soon as the survey team completes data gathering, the parking area will reopen.                                                                |
| Level of Disruption            | Medium                                                                                                                                            |
| Map/Image                      | Next page                                                                                                                                         |
| Alternative Parking<br>Options | S12 at Terrace Ave garage, Caledonia Ave, near Kappa Sigma, at White Hall, etc.                                                                   |
| Audience                       | Dunford, Greve, and Henson Faculty and Staff                                                                                                      |
| Contact                        | Moira Bindner<br>Communications & Customer Service Manager<br>Parking & Transit Services<br>Email: mbindner@utk.edu<br>Direct phone: 865-974-2846 |