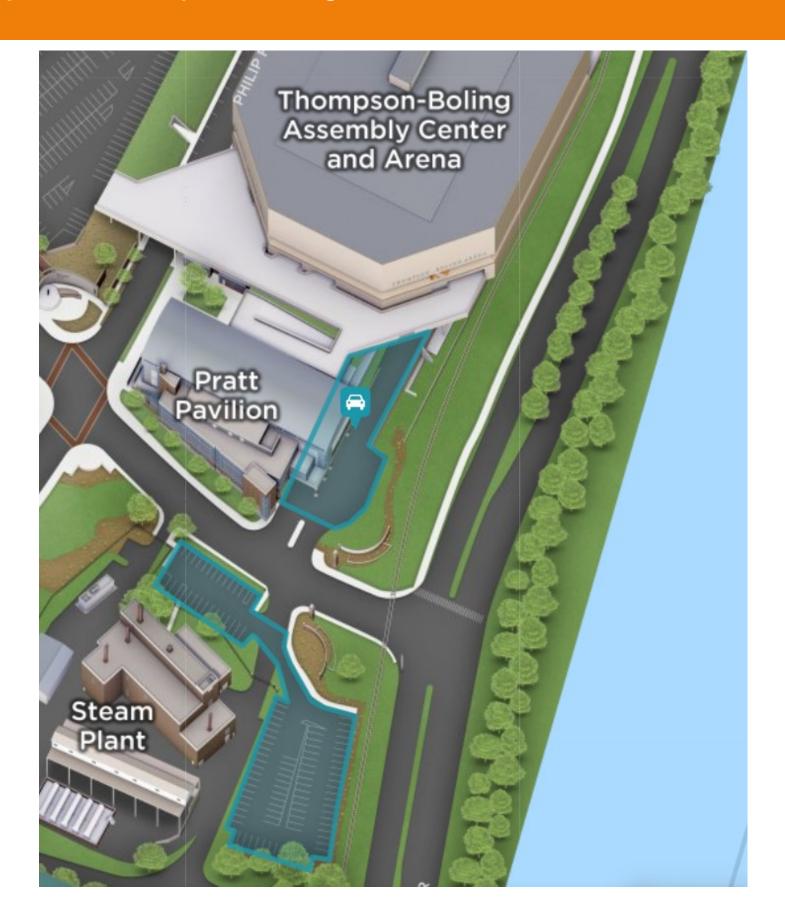

## **Special Event Impacts Parking—Announcement**

| Date                                   | Wed, Dec 7th after the men's basketball game                                                                                                                                                                                                                                                                                                       |
|----------------------------------------|----------------------------------------------------------------------------------------------------------------------------------------------------------------------------------------------------------------------------------------------------------------------------------------------------------------------------------------------------|
| Time                                   | Closes after the men's basketball game Wed, Dec 7th and reopens on Fri, Dec 9th at 7am                                                                                                                                                                                                                                                             |
| Area Impacted                          | S21 and S23 lots across from Pratt                                                                                                                                                                                                                                                                                                                 |
| Туре                                   | Concert                                                                                                                                                                                                                                                                                                                                            |
| Project/Event                          | Trans-Siberian Orchestra on Thu, Dec 8th at 7:00pm                                                                                                                                                                                                                                                                                                 |
| Where                                  | Staff 23D at Steam Plant, small S23 across from Pratt, and the S21 at Pratt Pavilion will close after the men's basketball game on Wed, Dec 7th to accommodate the load in for the concert.  ALL vehicles, including UT vehicles must be removed after the basketball game on Wed, Dec 7th. Vehicles left will be subject to citations and towing. |
| Level of Disruption                    | High                                                                                                                                                                                                                                                                                                                                               |
| Map/Image                              | Next page                                                                                                                                                                                                                                                                                                                                          |
| Alternative Parking & Mobility Options | Staff 23 can park in other S23 spaces Staff 21 can park in G3                                                                                                                                                                                                                                                                                      |
| Audience                               | S23, S21, Thompson-Boling Arena staff, and Athletics                                                                                                                                                                                                                                                                                               |
| Contact                                | Moira Bindner Communications & Customer Service Manager Parking & Transit Services Email: mbindner@utk.edu Direct phone: 865-974-2846                                                                                                                                                                                                              |

## PARKING & TRANSIT

**Special Event Impacts Parking—Announcement** 