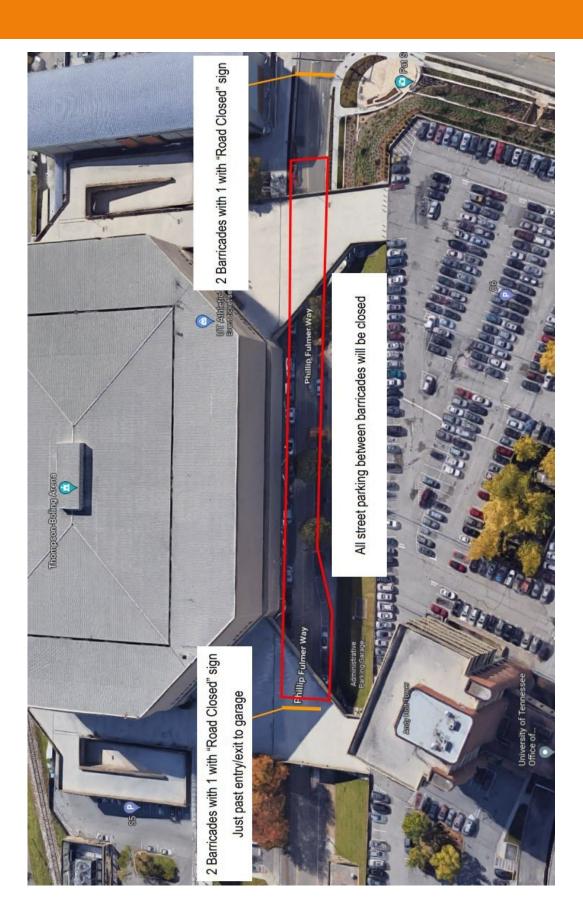

## **Constuction/Renovation Impacts Parking—Announcement**

| Date                | Fri, Dec 8th                                                                                                                                                                                                                                                                                                                               |
|---------------------|--------------------------------------------------------------------------------------------------------------------------------------------------------------------------------------------------------------------------------------------------------------------------------------------------------------------------------------------|
| Time                | Scheduled to be closed 7am - 1pm                                                                                                                                                                                                                                                                                                           |
| Area Impacted       | A short segment of Phillip Fulmer in front of Thompson-<br>Boling Arena                                                                                                                                                                                                                                                                    |
| Туре                | Arena renovation                                                                                                                                                                                                                                                                                                                           |
| Project/Event       | Bringing in a crane to lift new exterior doors for Thompson-Boling Arena                                                                                                                                                                                                                                                                   |
| Where               | <ul><li>Phillip Fulmer between Lake Loudoun Blvd and Arena Dining is scheduled to be closed from 7am until 1pm on Fri, Dec 8th. A large crane will be on Fulmer to lift the new exterior doors for the arena.</li><li>The replacement of the outside doors for the arena will occur over the next few months, a batch at a time.</li></ul> |
| Level of Disruption | Medium                                                                                                                                                                                                                                                                                                                                     |
| Map/Image           | Next page                                                                                                                                                                                                                                                                                                                                  |
| Parking Specifics   | <ul> <li>The following areas will remain open and accessible</li> <li>G3 entrance/exit on Phillip Fulmer Way</li> <li>Staff 5 between Arena and G-10</li> <li>G10 Phillip Fulmer entrance</li> <li>Ticket office temporary parking will be in G3</li> </ul>                                                                                |
| Audience            | Permit holders for S30, S9, S5, S23, S21, Thompson-Boling Arena staff, and Athletics                                                                                                                                                                                                                                                       |
| Contact             | Moira Bindner<br>Communications & Customer Service Manager<br>Parking & Transit Services<br>Email: mbindner@utk.edu<br>Direct phone: 865-974-2846                                                                                                                                                                                          |