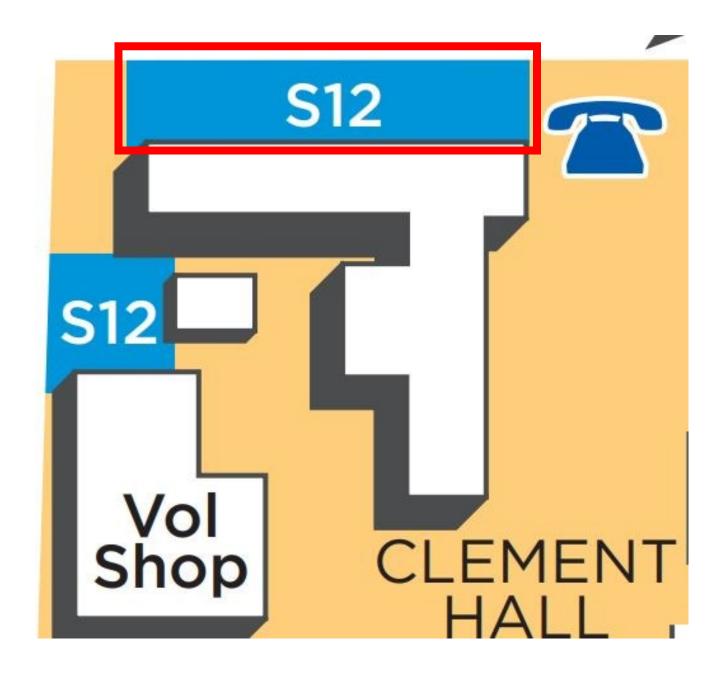

## **Construction/Repair Impacts Parking Announcement**

| Date                           | Wednesday, December 28, 2022                                                                                                                      |
|--------------------------------|---------------------------------------------------------------------------------------------------------------------------------------------------|
| Time                           | 6:00 am to 12:00 pm                                                                                                                               |
| Area Impacted                  | S12 on White Ave next to Clement Hall                                                                                                             |
| Туре                           | Construction/Repairs                                                                                                                              |
| Project/Event                  | Installation of crane at Clement                                                                                                                  |
| Where                          | S12 parking area at Clement will be closed due to a crane for the installation of chiller unit.                                                   |
|                                | ALL vehicles will need to be removed from this lot<br>by 12 noon Tue, Dec 27th. If vehicles are not<br>moved, they will be towed!                 |
| Level of Disruption            | Minimal                                                                                                                                           |
| Map/Image                      | Next page                                                                                                                                         |
| Alternative Parking<br>Options | S12 at White Ave garage                                                                                                                           |
| Audience                       | Clement Hall                                                                                                                                      |
| Contact                        | Moira Bindner<br>Communications & Customer Service Manager<br>Parking & Transit Services<br>Email: mbindner@utk.edu<br>Direct phone: 865-974-2846 |