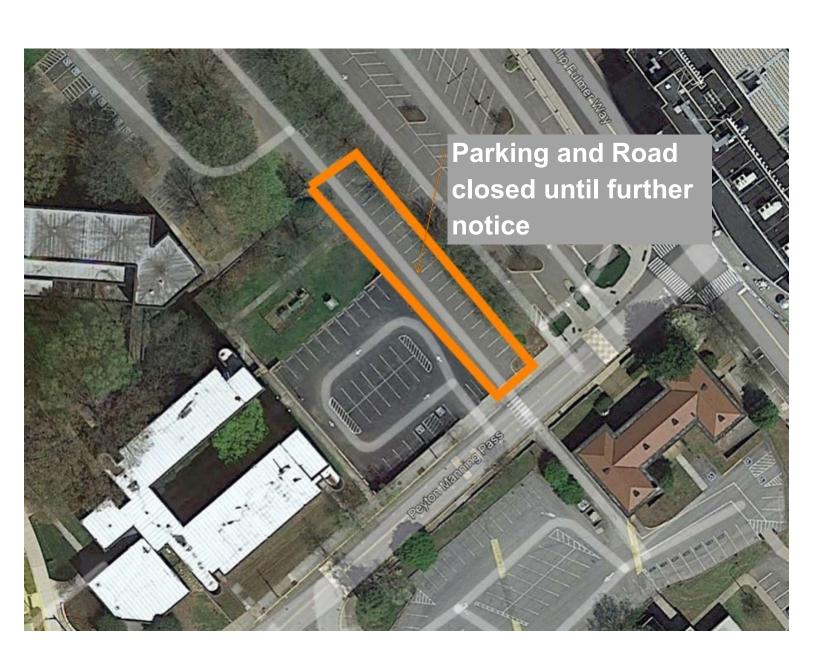

## **Construction/Repair Impacts Parking Announcement**

| Date                        | Tue, Nov 15, 2022 until further notice                                                                                                |
|-----------------------------|---------------------------------------------------------------------------------------------------------------------------------------|
| Time                        | Lot closes at 6:00 am                                                                                                                 |
| Area Impacted               | Small portion of Staff 9 in alley behind old Nursing Bldg                                                                             |
| Туре                        | Closure                                                                                                                               |
| Project/Event               | Nursing Bldg Construction                                                                                                             |
| Where                       | Closing of the south end of Margaret Alley next to Peyton Manning Pass and the approx. 20 spaces at the south end.                    |
|                             | Construction fencing for excavation of new Nursing Bldg.                                                                              |
| Level of Disruption         | minimal                                                                                                                               |
| Map/Image                   | Next page                                                                                                                             |
| Alternative Parking Options | Other staff 9 spaces                                                                                                                  |
| Audience                    | S9 Permit Holders                                                                                                                     |
| Contact                     | Moira Bindner Communications & Customer Service Manager Parking & Transit Services Email: mbindner@utk.edu Direct phone: 865-974-2846 |

## TPARKING & TRANSIT

**Construction/Repair Impacts Parking Announcement** 