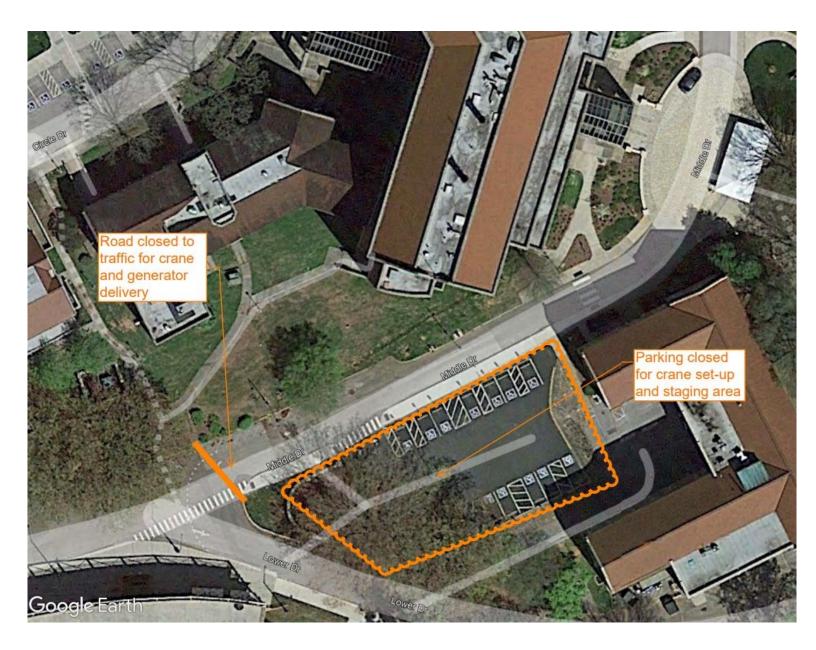

## **Construction/Repair Impacts Parking Announcement**

| Date                           | Wednesday, November 23rd                                                                                                                                           |
|--------------------------------|--------------------------------------------------------------------------------------------------------------------------------------------------------------------|
| Time                           | 7:45am - 9:00am                                                                                                                                                    |
| Area Impacted                  | Middle Dr and Perkins parking area                                                                                                                                 |
| Туре                           | Engineering Services Complex construction                                                                                                                          |
| Project/Event                  | Crane placement for the SERF generator install                                                                                                                     |
| Where                          | Crane operator will have low trucks carrying the generator and outriggers. There will be a 10-15 minute road closure at Middle Dr and Lower Dr to place the crane. |
|                                | 3 handicapped signs at Perkins Hall parking lot will need to be<br>removed for the crane placement. They will be put back as<br>soon as the work is complete.      |
| Level of Disruption            | Medium disruption                                                                                                                                                  |
| Map/Image                      | Next page                                                                                                                                                          |
| Alternative Parking<br>Options | Other Staff 7 parking areas                                                                                                                                        |
| Audience                       | S7 Permit Holders                                                                                                                                                  |
| Contact                        | Moira Bindner<br>Communications & Customer Service Manager<br>Parking & Transit Services<br>Email: mbindner@utk.edu<br>Direct phone: 865-974-2846                  |