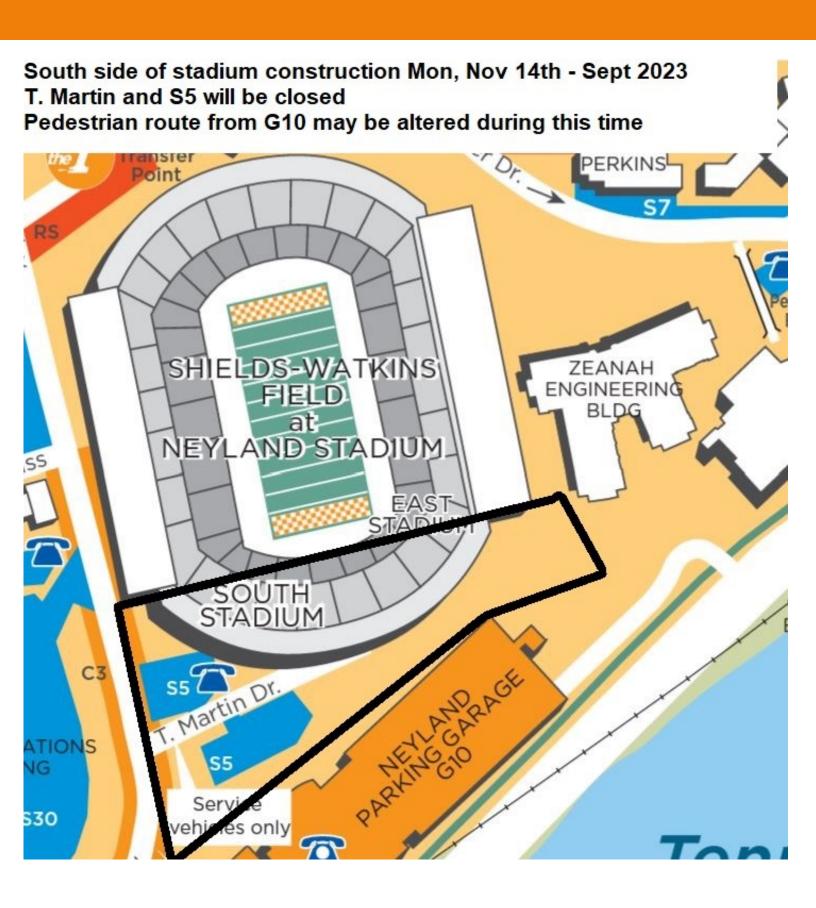

## **Construction/Repair Impacts Parking Announcement**

| Date                        | Mon, Nov 14, 2022 - Sep, 2023                                                                                                                                                                                                                                                                                                                                                               |
|-----------------------------|---------------------------------------------------------------------------------------------------------------------------------------------------------------------------------------------------------------------------------------------------------------------------------------------------------------------------------------------------------------------------------------------|
| Time                        | Lot closes at 6:00 am                                                                                                                                                                                                                                                                                                                                                                       |
| Area Impacted               | S5 lots near Neyland Stadium and T. Martin Dr                                                                                                                                                                                                                                                                                                                                               |
| Туре                        | Closure                                                                                                                                                                                                                                                                                                                                                                                     |
| Project/Event               | South Side of Stadium Construction                                                                                                                                                                                                                                                                                                                                                          |
| Where                       | As the improvements were made last year in the off season, we will start with the next phase starting Monday, November 14 <sup>th</sup> . For the next nine months, the structure of the south end will see the demolition of old dorms, offices that are no longer needed, and shoring up the structure. Also utility work will begin this summer to improve the functionality of Neyland. |
| Level of Disruption         | minimal                                                                                                                                                                                                                                                                                                                                                                                     |
| Map/Image                   | Next page                                                                                                                                                                                                                                                                                                                                                                                   |
| Alternative Parking Options | S30 near Andy Holt Tower                                                                                                                                                                                                                                                                                                                                                                    |
| Audience                    | Environmental Health and Safety and S5 Permit Holders                                                                                                                                                                                                                                                                                                                                       |
| Contact                     | Moira Bindner Communications & Customer Service Manager Parking & Transit Services Email: mbindner@utk.edu Direct phone: 865-974-2846                                                                                                                                                                                                                                                       |