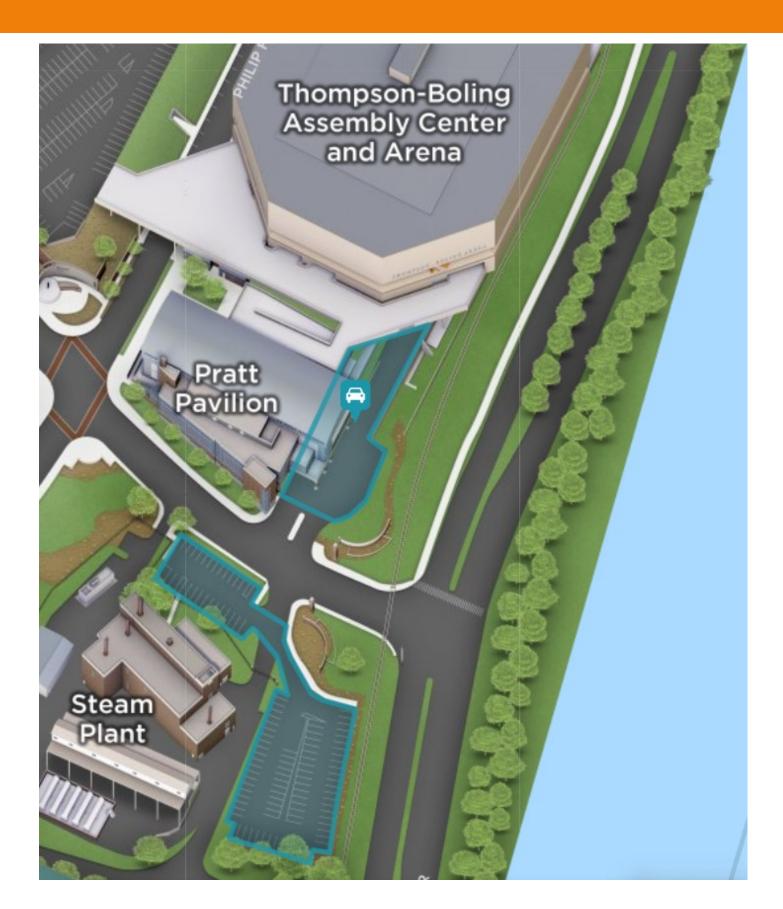

## Special Event Impacts Parking—Announcement

| Date                                                  | Wed, Oct 19 at 5pm and reopens Fri, Oct 21 at 7am                                                                                                                                                                                                                                                                |
|-------------------------------------------------------|------------------------------------------------------------------------------------------------------------------------------------------------------------------------------------------------------------------------------------------------------------------------------------------------------------------|
| Time                                                  | Closes promptly at 5pm Wed, Oct 19 and reopens on Sat, Oct 21                                                                                                                                                                                                                                                    |
| Area Impacted                                         | S21 and S23 lots across from Pratt                                                                                                                                                                                                                                                                               |
| Туре                                                  | Special Event                                                                                                                                                                                                                                                                                                    |
| Project/Event                                         | Kevin Hart on Thu, Oct 20 at 8:00pm                                                                                                                                                                                                                                                                              |
| Where                                                 | Staff 23D at Steam Plant, small S23 across from Pratt, and the<br>S21 at Pratt Pavilion will close promptly at 5pm Wed, Oct 19 to<br>accommodate the load in for the concert.ALL vehicles, including UT vehicles must be removed by 5pm on<br>Wed Oct 19. Vehicles left will be subject to citations and towing. |
| Level of Disruption                                   | High                                                                                                                                                                                                                                                                                                             |
| Map/Image                                             | Next page                                                                                                                                                                                                                                                                                                        |
| Alternative Parking<br>& Mobility Options<br>Audience | Staff 23 can park in other S23 spacesStaff 21 can park in G3S23, S21, Thompson-Boling Arena staff, and Athletics                                                                                                                                                                                                 |
| Contact                                               | Moira Bindner<br>Communications & Customer Service Manager<br>Parking & Transit Services<br>Email: mbindner@utk.edu<br>Direct phone: 865-974-2846                                                                                                                                                                |