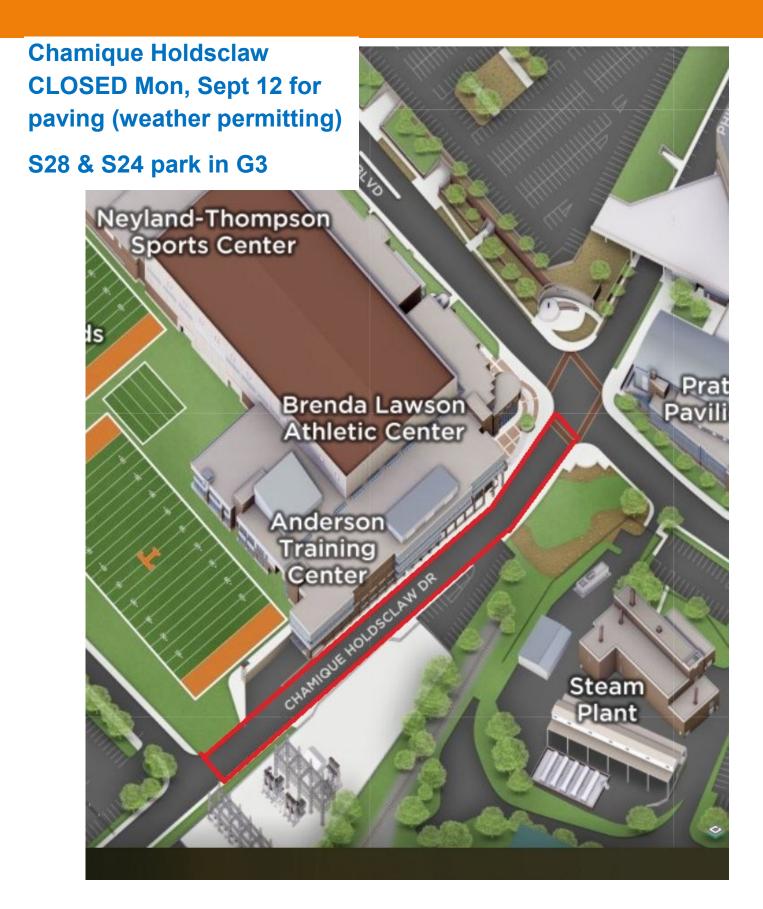

## **T**PARKING & TRANSIT

**Construction/Repair Impacts Parking Announcement** 

| Date                           | Monday, September 12, 2022 (weather permitting)                                                                                                   |
|--------------------------------|---------------------------------------------------------------------------------------------------------------------------------------------------|
| Area Impacted                  | Chamique Holdsclaw Dr CLOSED                                                                                                                      |
|                                | NO access to S28 parking lot or S24 on-street parking                                                                                             |
|                                | Limited access to loading dock                                                                                                                    |
| Туре                           | Paving                                                                                                                                            |
| Project/Event                  | Paving Chamique Holdsclaw Dr                                                                                                                      |
| Where                          | CLOSURE of Chamique Holdsclaw Dr from Pat Head Summitt<br>St to Lake Loudoun Blvd, including NO access to S28 lot or the<br>on-street parking     |
| Level of Disruption            | Medium disruption                                                                                                                                 |
| Map/Image                      | Next page                                                                                                                                         |
| Alternative Parking<br>Options | G3 garage parking for S28 and S24 permit holders                                                                                                  |
| Audience                       | Athletics and Campus wide notice                                                                                                                  |
| Contact                        | Moira Bindner<br>Communications & Customer Service Manager<br>Parking & Transit Services<br>Email: mbindner@utk.edu<br>Direct phone: 865-974-2846 |