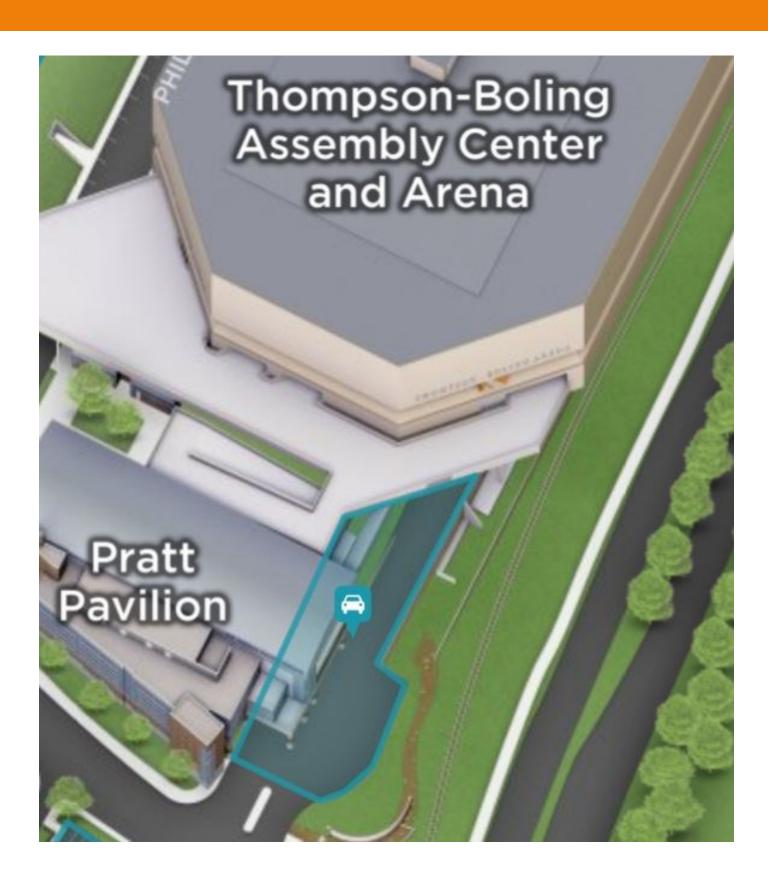

## **Special Event Impacts Parking—Announcement**

| Date                                   | Tue, Sept 27 at 5pm until Mon, Oct 3 at 7am                                                                                                                                                                                                                                                                               |
|----------------------------------------|---------------------------------------------------------------------------------------------------------------------------------------------------------------------------------------------------------------------------------------------------------------------------------------------------------------------------|
| Time                                   | Closes promptly at 5pm Tue, Sept 27 and reopens on Mon, Oct 3 at 7am                                                                                                                                                                                                                                                      |
| Area Impacted                          | S21 Pratt                                                                                                                                                                                                                                                                                                                 |
| Туре                                   | Special Event                                                                                                                                                                                                                                                                                                             |
| Project/Event                          | Gretta Van Fleet Concert—Wed, Sept 28<br>Kerbela Shriners Circus—Fri, Sept 30 to Sun, Oct 2                                                                                                                                                                                                                               |
| Where                                  | S21 at Pratt Pavilion will close promptly at 5pm Tue, Sept 27 to accommodate the load in for the concert.  In addition, load in for the Circus will start on Thur morning, Sept 29th.  ALL vehicles, including UT vehicles must be removed by 5pm on Tue, Sept 27. Vehicles left will be subject to citations and towing. |
| Level of Disruption                    | High                                                                                                                                                                                                                                                                                                                      |
| Map/Image                              | Next page                                                                                                                                                                                                                                                                                                                 |
| Alternative Parking & Mobility Options | Staff 21 can park in G3                                                                                                                                                                                                                                                                                                   |
| Audience                               | S21, Thompson-Boling Arena staff, and Athletics                                                                                                                                                                                                                                                                           |
| Contact                                | Moira Bindner Communications & Customer Service Manager Parking & Transit Services Email: mbindner@utk.edu Direct phone: 865-974-2846                                                                                                                                                                                     |