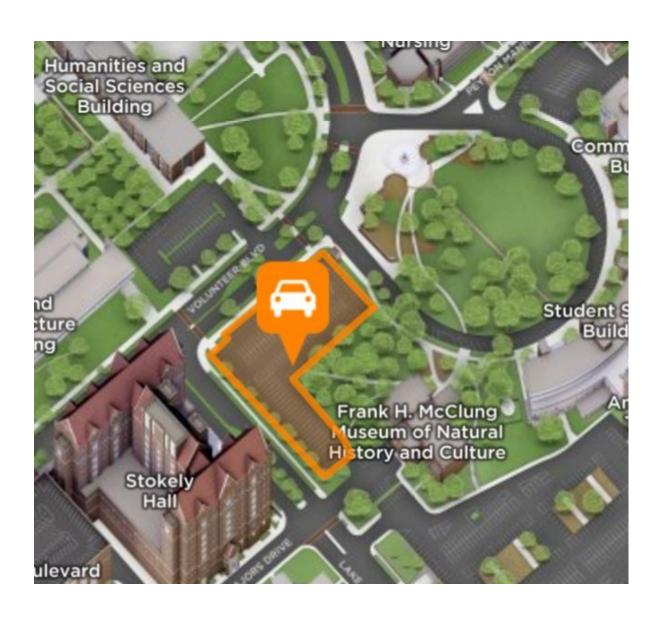

## **Special Event Impacts Parking Announcement**

| Date                                   | Monday, August 22                                                                                                                     |
|----------------------------------------|---------------------------------------------------------------------------------------------------------------------------------------|
| Time                                   | Starting at 6 am on Mon, Aug 22 and scheduled to reopen at 7 am on Tue, Aug 23                                                        |
| Area Impacted                          | C8 parking area will be closed for a concert on Mon, Aug 22nd.                                                                        |
| Туре                                   | Special Event                                                                                                                         |
| Project/Event                          | New Vol Fest and concert with "Two Friends" in Circle Park                                                                            |
| Where                                  | C8 parking area at the corner of Lake Loudoun and Volunteer for the entire day.                                                       |
|                                        | New Vol Fest and Concert—gates open at 8:30 pm on Mon,<br>Aug 22, immediately after Vol is a Verb at Thompson-Boling<br>Arena         |
| Level of Disruption                    | Medium                                                                                                                                |
| Map/Image                              | Next page                                                                                                                             |
| Alternative Parking & Mobility Options | Other commuter parking areas                                                                                                          |
| Audience                               | campus                                                                                                                                |
| Contact                                | Moira Bindner Communications & Customer Service Manager Parking & Transit Services Email: mbindner@utk.edu Direct phone: 865-974-2846 |