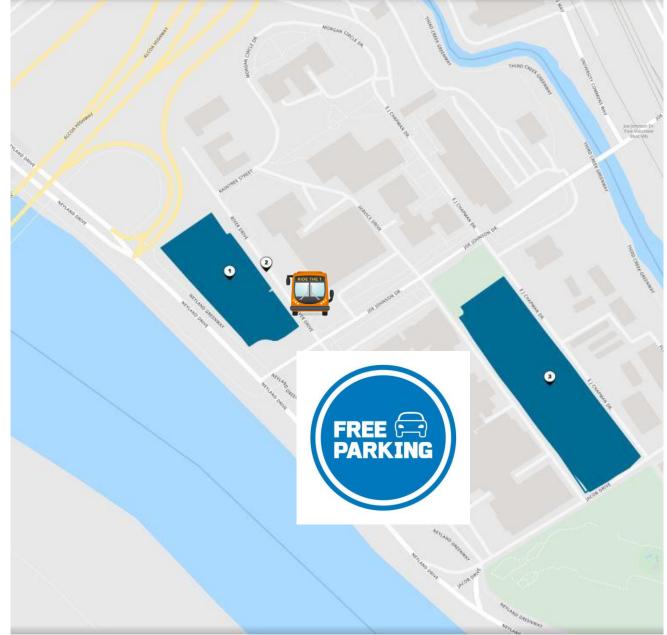

**Concert Parking on the Ag Campus** 

5:30pm – FREE accessible Shuttle begins from River Dr