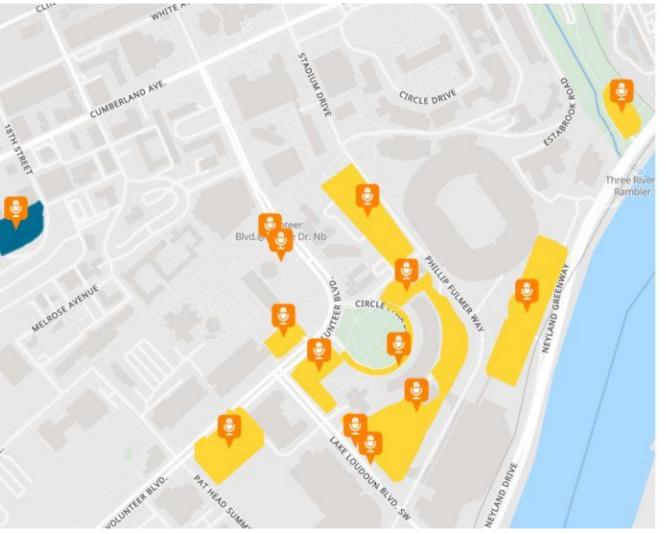

## Special Event NEW parking rate=\$15.00 EXACT CHANGE ONLY

## Luke Bryan Concert 7:00pm Parking lots close to arena open at 4:00pm

| \$15.00         | Location                                            |
|-----------------|-----------------------------------------------------|
| G10             | Neyland Stadium Garage                              |
| G4 and G3       | Andy Holt Tower Garage-off Lake Loudoun             |
| G5/30           | Top level @ Andy Holt Tower                         |
| C8              | Corner of Lake Loudoun Blvd & Volunteer Blvd        |
| S9A             | Lot next to Art & Architecture                      |
| Circle Park     | Near Torchbearer                                    |
| 30A             | Off Circle Park near Old Speech and Hearing         |
| S9              | Student Union across from Neyland Stadium           |
| G1 & G2         | McClung Tower garage                                |
| S7              | Staff lot across from Wayne Basler Boathouse        |
| G16             | Volunteer Blvd Garage at Pat Head Summitt St        |
| FREE<br>Parking | Location                                            |
| Ag Campus       | CF, S65/66, C4 lots – FREE Shuttle starts at 5:30pm |
| G17             | Terrace Ave garage – 10 minute walk to arena        |