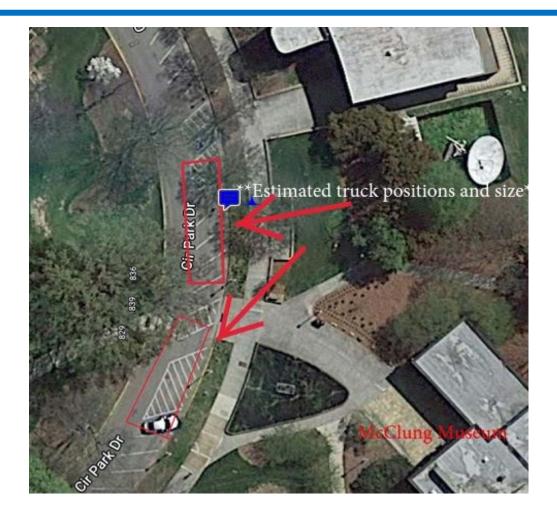

## Circle Park Closure - Thursday, August 4 all day

- The McClung Museum is de-installing a major exhibition
- For the safety of the objects being de-installed, a street load of the truck on Circle Park Drive
- Due to the nature and potential hazards and risk to loaned objects a full closure is necessary
- Please note that C8 parking lot will be used as primary parking on Aug 3rd