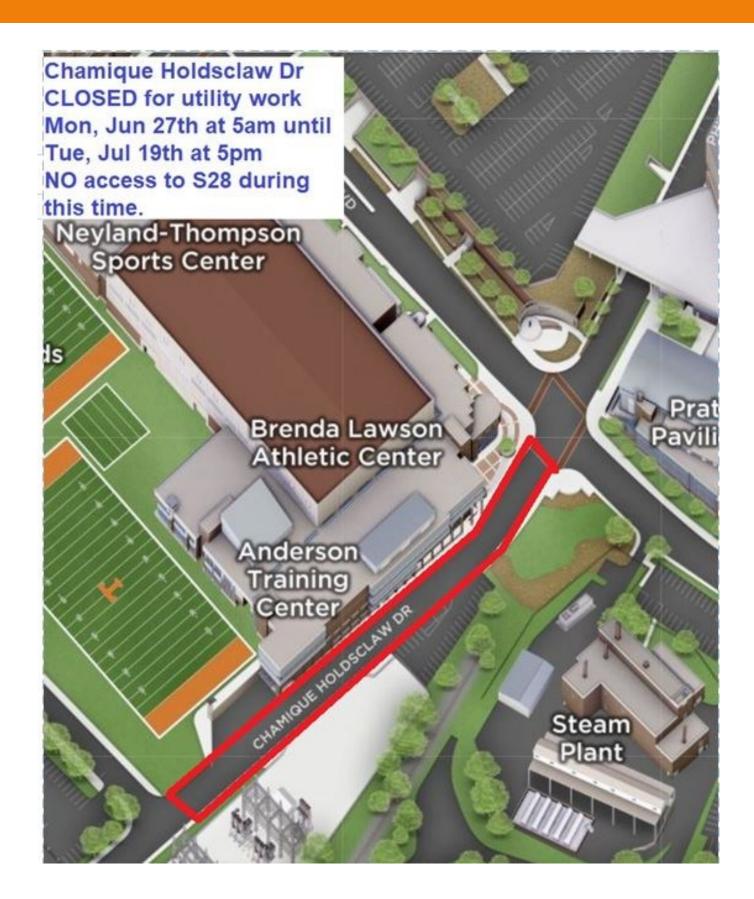

## **Construction/Repair Impacts Parking Announcement**

| Date                        | Mon, Jun 27th at 5am until Tue, Jul 19th at 5pm                                                                                         |
|-----------------------------|-----------------------------------------------------------------------------------------------------------------------------------------|
| Area Impacted               | Chamique Holdsclaw Dr CLOSED                                                                                                            |
|                             | NO access to S28 parking lot or the on-street parking                                                                                   |
|                             | Limited access to loading dock as needed                                                                                                |
| Туре                        | Utility work                                                                                                                            |
| Project/Event               | Storm drain pipe installation                                                                                                           |
| Where                       | CLOSURE of Chamique Holdsclaw Dr from Pat Head Summitt St to Lake Loudoun Blvd, including NO access to S28 lot or the on-street parking |
| Level of Disruption         | Medium disruption                                                                                                                       |
| Map/Image                   | Next page                                                                                                                               |
| Alternative Parking Options | G3 or G4 garage parking for S28 permit holders                                                                                          |
| Audience                    | Athletics and Campus wide notice                                                                                                        |
| Contact                     | Moira Bindner Communications & Customer Service Manager Parking & Transit Services Email: mbindner@utk.edu Direct phone: 865-974-2846   |

## TPARKING & TRANSIT

**Construction/Repair Impacts Parking Announcement** 