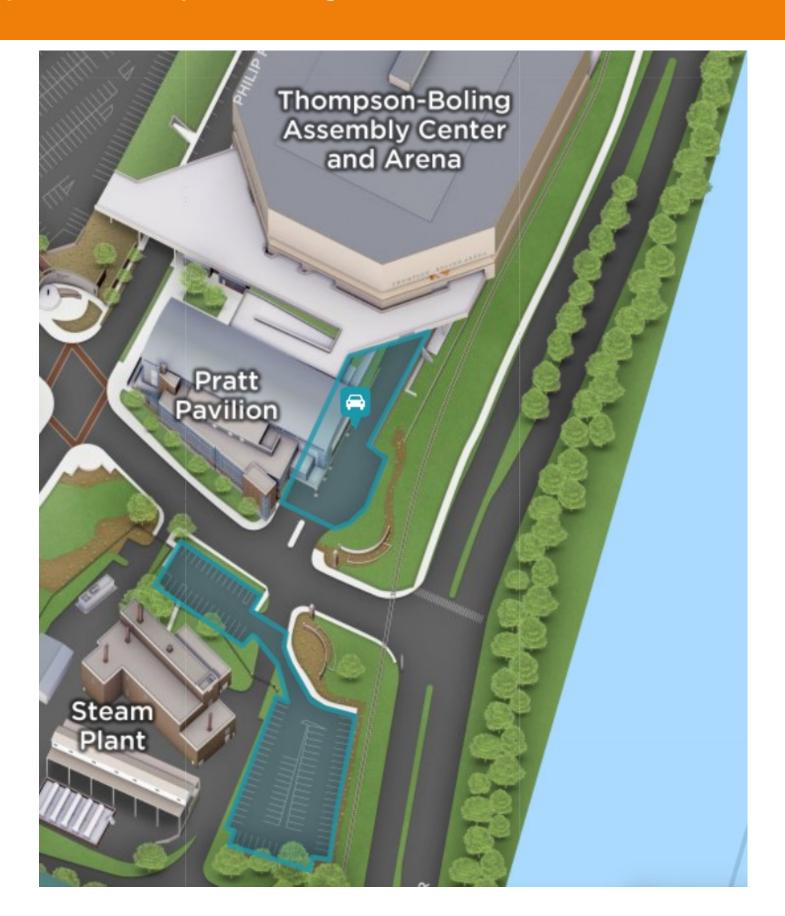

## **Special Event Impacts Parking—Announcement**

| Date                                   | Tue, Jun 21 at 5pm<br>Fri, Jun 24 at 5pm                                                                                                                                                                                                                                                   |
|----------------------------------------|--------------------------------------------------------------------------------------------------------------------------------------------------------------------------------------------------------------------------------------------------------------------------------------------|
| Time                                   | Closed 5pm Tue, Jun 21—Thur, Jun 23 at 7am<br>Closed 5pm Fri, Jun 24—Sun, Jun 26 at 7 am                                                                                                                                                                                                   |
| Area Impacted                          | S23 lot at Steam Plant and S21 at Pratt (lots open Mon, Tue, Thur, & Fri)                                                                                                                                                                                                                  |
| Туре                                   | Special Event                                                                                                                                                                                                                                                                              |
| Project/Event                          | James Taylor Concert - Wed, Jun 22<br>Alan Jackson Concert - Sat , Jun 25                                                                                                                                                                                                                  |
| Where                                  | Staff 23 at Steam Plant and the S21 at Pratt Pavilion will close at 5:00 pm to accommodate concert load in:  James Taylor — Tue, Jun 21st Alan Jackson — Fri, Jun 24th ALL vehicles, including UT vehicles must be removed by 5pm.  Vehicles left will be subject to citations and towing. |
| Level of Disruption                    | High                                                                                                                                                                                                                                                                                       |
| Map/Image                              | Next page                                                                                                                                                                                                                                                                                  |
| Alternative Parking & Mobility Options | Staff 23 can park in the Volunteer Blvd garage on lowest level Staff 21 can park in G3                                                                                                                                                                                                     |
| Audience                               | S23, S21, Thompson-Boling Arena staff, and Athletics                                                                                                                                                                                                                                       |
| Contact                                | Moira Bindner Communications & Customer Service Manager Parking & Transit Services Email: mbindner@utk.edu Direct phone: 865-974-2846                                                                                                                                                      |