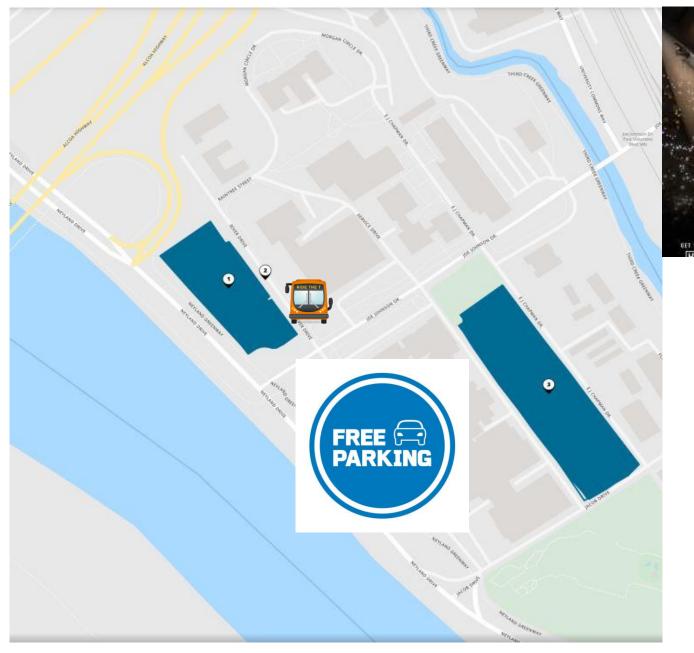

## **Concert Parking on the Ag Campus**

5:30pm – FREE accessible Shuttle begins from River Dr