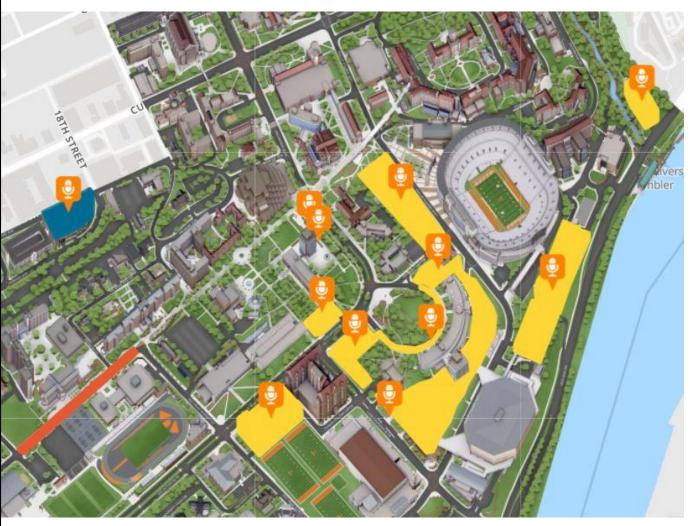

## Alan Jackson Concert 7:00pm Parking close to arena - lots open at 4:00pm

| \$10<br>Parking | Location                                            |
|-----------------|-----------------------------------------------------|
| G10             | Neyland Stadium Garage                              |
| G4 and G3       | Andy Holt Tower Garage-off Lake Loudoun             |
| G5/30           | Top level @ Andy Holt Tower                         |
| C8              | Corner of Lake Loudoun Blvd & Volunteer Blvd        |
| S9A             | Lot next to Art & Architecture                      |
| Circle Park     | Near Torchbearer                                    |
| 30A             | Off Circle Park near Old Speech and Hearing         |
| S9              | Student Union across from Neyland Stadium           |
| G1 & G2         | McClung Tower garage                                |
| S7              | Staff lot across from Wayne Basler Boathouse        |
| G16             | Volunteer Blvd Garage at Pat Head Summitt St        |
| FREE<br>Parking | Location                                            |
| Ag Campus       | CF, S65/66, C4 lots – FREE Shuttle starts at 5:30pm |
| G17             | Terrace Ave garage – 10 minute walk to arena        |