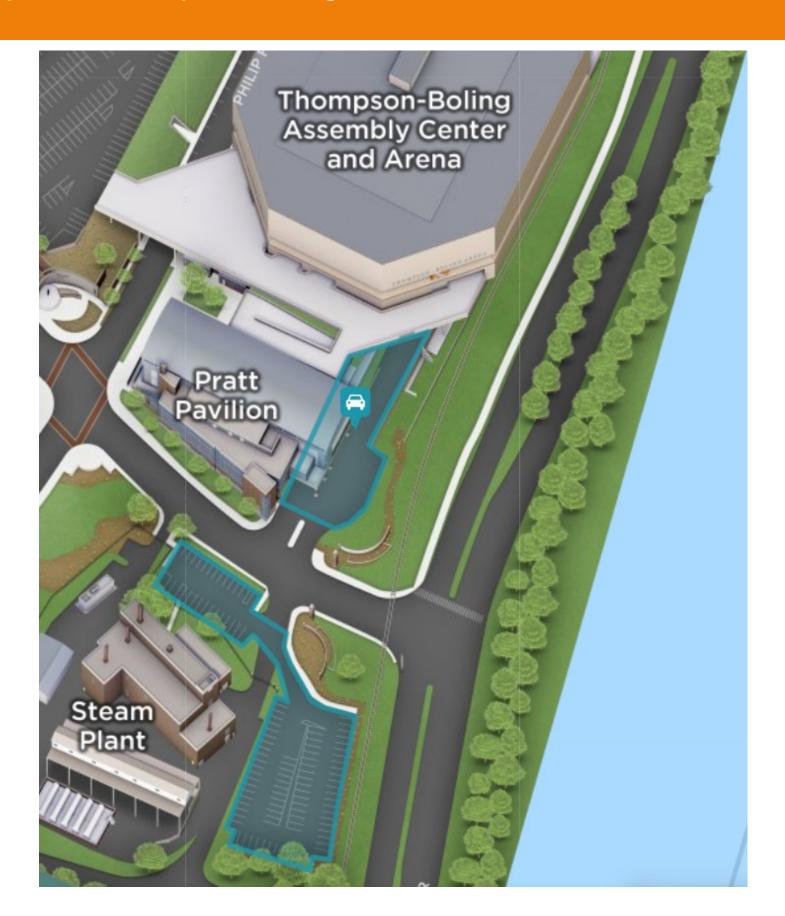

## **Special Event Impacts Parking—Announcement**

| Date                           | Thu, May 5 at 5pm until Sun, May 8 at 7am                                                                                             |
|--------------------------------|---------------------------------------------------------------------------------------------------------------------------------------|
| Time                           | Closes promptly at 5pm Thu, May 5 and reopens on Sun, May 8 at 7am                                                                    |
| Area Impacted                  | S23 lot at Steam Plant and S21 at Pratt                                                                                               |
| Туре                           | Special Event                                                                                                                         |
| Project/Event                  | Wiz Khalifa - Fri, May 6<br>Shinedown - Sat, May 7                                                                                    |
| Where                          | Staff 23 at Steam Plant and the S21 at Pratt Pavilion will close promptly at 5pm Thu, May 5 to accommodate the load in for the event. |
|                                | ALL vehicles, including UT vehicles must be removed by 5pm on Thu.                                                                    |
|                                | Vehicles left will be subject to citations and towing.                                                                                |
| 1                              |                                                                                                                                       |
| Level of Disruption            | High                                                                                                                                  |
| Level of Disruption  Map/Image | High Next page                                                                                                                        |
| -                              | Next page  Staff 23 can park in the Volunteer Blvd garage on lowest level                                                             |
| Map/Image  Alternative Parking | Next page                                                                                                                             |

## PARKING & TRANSIT

**Special Event Impacts Parking—Announcement** 