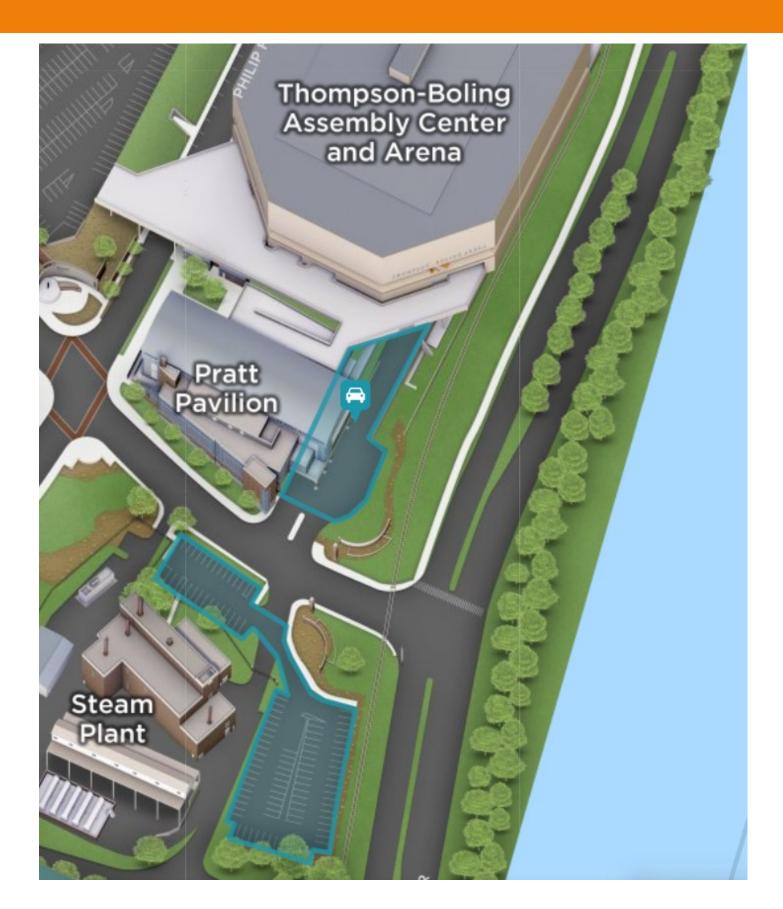

## Special Event Impacts Parking—Announcement

| Date                                      | Fri, May 13 at 5pm until Sun, May 15 at 7am                                                                                                                                                                                                                                       |
|-------------------------------------------|-----------------------------------------------------------------------------------------------------------------------------------------------------------------------------------------------------------------------------------------------------------------------------------|
| Time                                      | Closes promptly at 5pm Fri, May 13 and reopens on Sun, Apr 15 at 7am                                                                                                                                                                                                              |
| Area Impacted                             | S23 lot at Steam Plant and S21 at Pratt                                                                                                                                                                                                                                           |
| Туре                                      | Special Event                                                                                                                                                                                                                                                                     |
| Project/Event                             | Brooks and Dunn Concert - Sat, May 14                                                                                                                                                                                                                                             |
| Where                                     | Staff 23 at Steam Plant and the S21 at Pratt Pavilion will<br>close promptly at 5pm Fri, May 13 to accommodate the<br>load in for the concert.<br>ALL vehicles, including UT vehicles must be removed<br>by 5pm on Fri. Vehicles left will be subject to citations<br>and towing. |
| Level of Disruption                       | High                                                                                                                                                                                                                                                                              |
| Map/Image                                 | Next page                                                                                                                                                                                                                                                                         |
| Alternative Parking<br>& Mobility Options | Staff 23 can park in the Volunteer Blvd garage on lowest level<br>Staff 21 can park in G3                                                                                                                                                                                         |
| Audience                                  | S23, S21, Thompson-Boling Arena staff, and Athletics                                                                                                                                                                                                                              |
| Contact                                   | Moira Bindner<br>Communications & Customer Service Manager<br>Parking & Transit Services<br>Email: mbindner@utk.edu<br>Direct phone: 865-974-2846                                                                                                                                 |