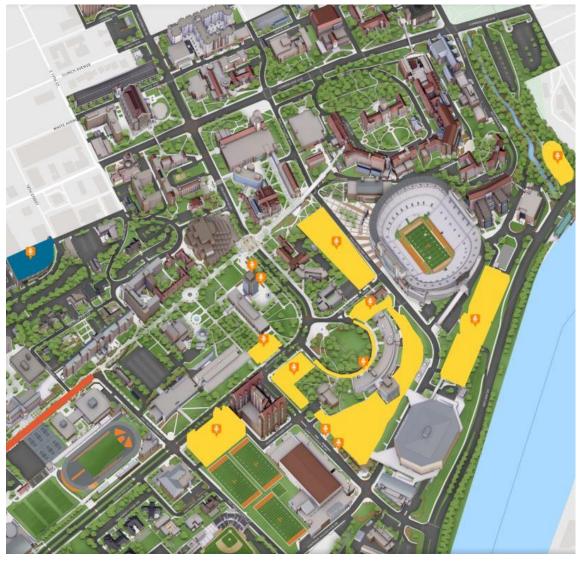

## Sir Paul McCartney Concert 8:00pm parking lots open at 4:00pm

| \$10 Parking    | Location                                            |
|-----------------|-----------------------------------------------------|
| G10             | Neyland Stadium Garage                              |
| G4 and G3       | Andy Holt Tower Garage-off Lake Loudoun             |
| G5/30           | Top level Administration Garage @ Andy Holt Tower   |
| C8              | corner-Lake Loudoun Blvd & Volunteer Blvd           |
| S9A             | Lot next to Art & Architecture                      |
| Circle Park     | Near Torchbearer                                    |
| 30A             | Off Circle Park near Old Speech and Hearing         |
| S9              | Next to Student Union across from Neyland Stadium   |
| G1 and G2       | McClung Tower garage-closest to Library             |
| S7              | Staff lot across from Wayne Basler Boathouse        |
| G16             | Volunteer Blvd Garage at Pat Head Summitt St        |
| FREE<br>Parking | Location                                            |
| Ag Campus       | CF, S65/66, C4 lots – FREE Shuttle starts at 6:00pm |
| G17             | Terrace Ave garage – 10 minute walk to arena        |