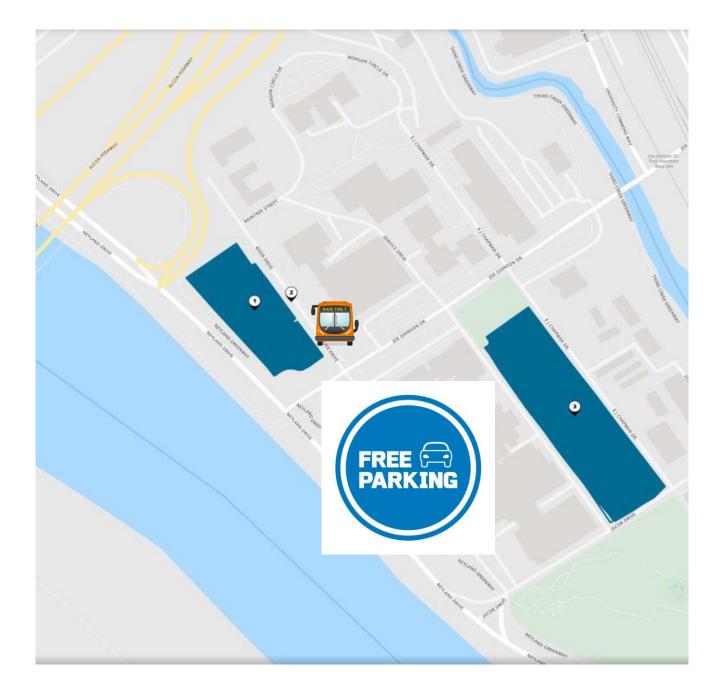

## **Concert Parking on the Ag Campus**

6:00pm – FREE accessible Shuttle begins from River Dr