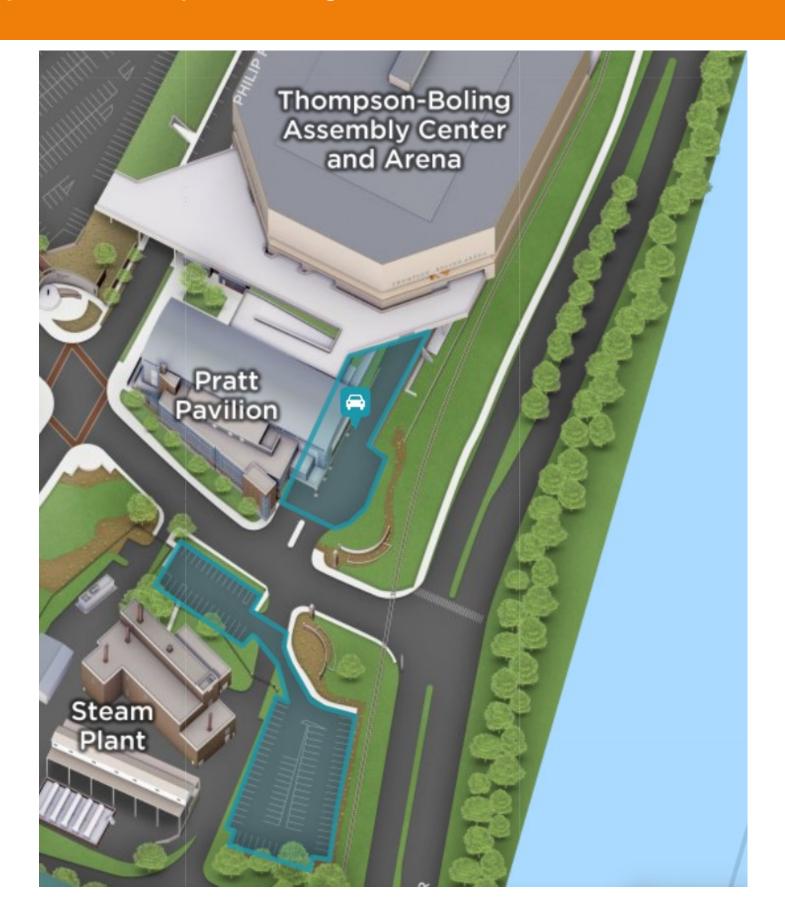

## **Special Event Impacts Parking—Announcement**

| Date                           | Fri, Apr 22 at 5pm until Tue, Apr 26 at 7am                                                                                            |
|--------------------------------|----------------------------------------------------------------------------------------------------------------------------------------|
| Time                           | Closes promptly at 5pm Fri, Apr 22 and reopens on Tue, Apr 26 at 7am                                                                   |
| Area Impacted                  | S23 lot at Steam Plant and S21 at Pratt                                                                                                |
| Туре                           | Special Event                                                                                                                          |
| Project/Event                  | WWE RAW - Mon, Apr 25                                                                                                                  |
| Where                          | Staff 23 at Steam Plant and the S21 at Pratt Pavilion will close promptly at 5pm Fri, Apr 22 to accommodate the load in for the event. |
|                                | ALL vehicles, including UT vehicles must be removed by 5pm on Fri.                                                                     |
|                                | Vehicles left will be subject to citations and towing.                                                                                 |
|                                | vernicles left will be subject to citations and towing.                                                                                |
| Level of Disruption            | High                                                                                                                                   |
| Level of Disruption  Map/Image |                                                                                                                                        |
| -                              | High  Next page  Staff 23 can park in the Volunteer Blvd garage on lowest level                                                        |
| Map/Image Alternative Parking  | High Next page                                                                                                                         |