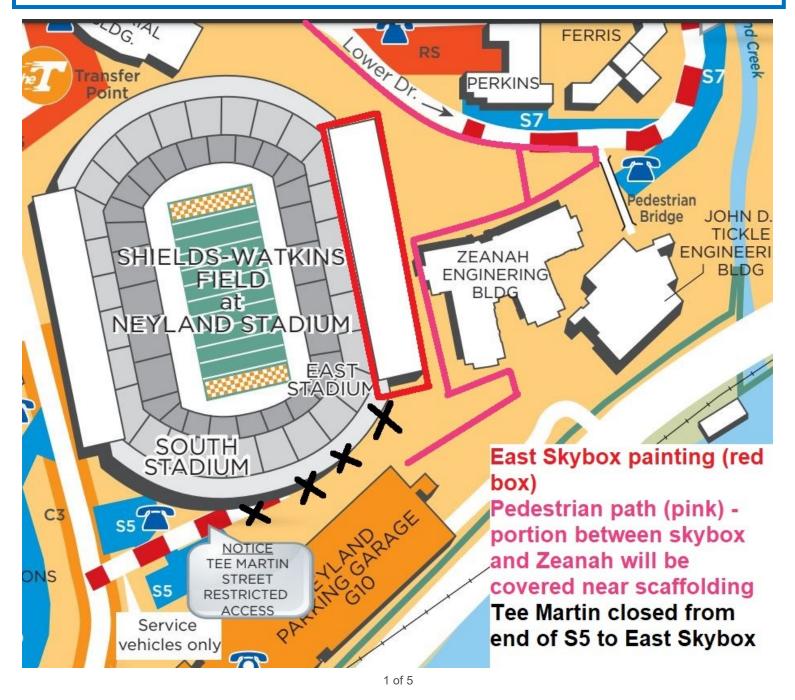

#### Neyland Stadium Improvements Continue Starting March 14th

- 1. East Skybox painting (red box) scaffolding will start Mon, Mar 14th
- 2. Pedestrian pathway (pink route) follow the signage for navigating this area. A portion of the pathway between East Skybox and Zeanah will be covered.
- 3. Tee Martin partial closure from the end of S5 under the G10 ramp to the East Skybox

## Additional work will begin in April