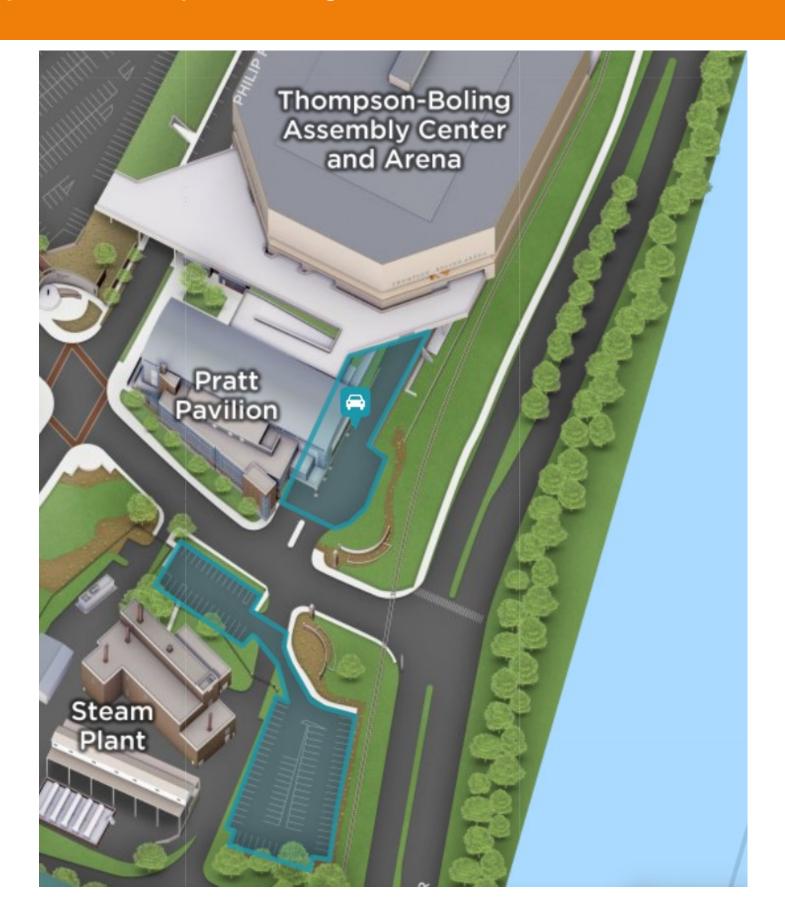

## **Special Event Impacts Parking—Announcement**

| Date                           | Thur, Feb 17 at 5pm until Sun, Feb 20 at 6pm                                                                                            |
|--------------------------------|-----------------------------------------------------------------------------------------------------------------------------------------|
| Time                           | Closes promptly at 5pm Thur, Feb 17 and reopens on Sun, Feb 20 at 6pm                                                                   |
| Area Impacted                  | S23 lot at Steam Plant and S21 at Pratt                                                                                                 |
| Туре                           | Special Event                                                                                                                           |
| Project/Event                  | Knoxville Invitational - Professional Bull Riding                                                                                       |
| Where                          | Staff 23 at Steam Plant and the S21 at Pratt Pavilion will close promptly at 5pm Thur, Feb 17 to accommodate the load in for the event. |
|                                | ALL vehicles, including UT vehicles must be removed by 5pm on Thur.                                                                     |
|                                |                                                                                                                                         |
|                                | Vehicles left will be subject to citations and towing.                                                                                  |
| Level of Disruption            | Vehicles left will be subject to citations and towing.  High                                                                            |
| Level of Disruption  Map/Image |                                                                                                                                         |
| -                              | High  Next page  Staff 23 can park in the Volunteer Blvd garage on lowest level                                                         |
| Map/Image  Alternative Parking | High Next page                                                                                                                          |