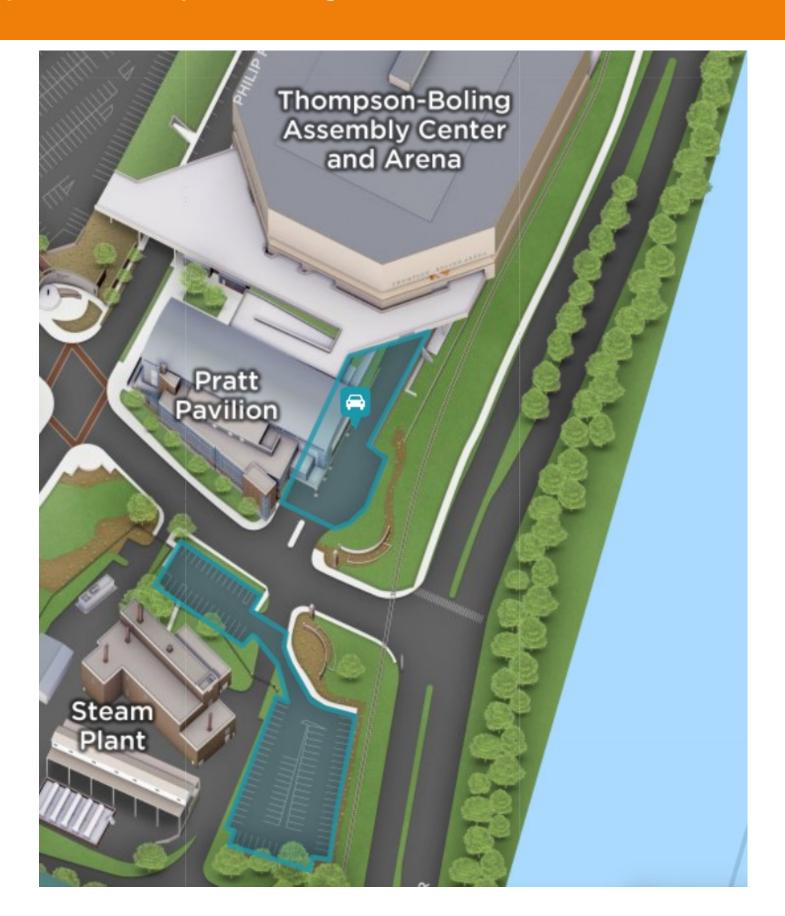

## **Special Event Impacts Parking—Announcement**

| Date                                   | REVISED - Fri, Feb 4 at 5pm until Sun, Feb 6 at 6am                                                                                   |
|----------------------------------------|---------------------------------------------------------------------------------------------------------------------------------------|
| Time                                   | Closes promptly at 5pm Fri, Feb 4 and reopens on Sun, Feb 6 at 6am                                                                    |
| Area Impacted                          | S23 lot at Steam Plant and S21 at Pratt                                                                                               |
| Туре                                   | Special Event                                                                                                                         |
| Project/Event                          | Winter Jam - Sat, Jan 5                                                                                                               |
| Where                                  | Staff 23 at Steam Plant and the S21 at Pratt Pavilion will close promptly at 5pm Fri, Feb 4 to accommodate the load in for the event. |
|                                        | ALL vehicles, including UT vehicles must be removed by 5pm on Fri.                                                                    |
|                                        | Vehicles left will be subject to citations and towing.                                                                                |
| Level of Disruption                    | High                                                                                                                                  |
| Mary /Iron a or c                      | Next page                                                                                                                             |
| Map/Image                              | Next page                                                                                                                             |
| Alternative Parking & Mobility Options | Staff 23 can park in the Volunteer Blvd garage on lowest level                                                                        |
| Alternative Parking                    |                                                                                                                                       |

## PARKING & TRANSIT

**Special Event Impacts Parking—Announcement** 