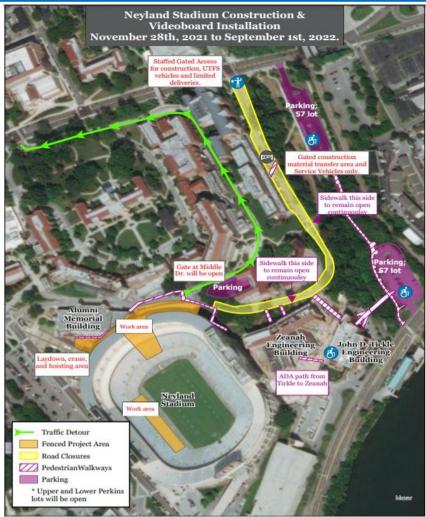

### Neyland Stadium gets new videoboard and other upgrades (until Sept 2022)

Reminder that walking to classes on the Hill might be impacted by the detours for pedestrians. Please allow yourself extra time to get to you meeting or class.

Purple and white stripe are the recommended pedestrian walkways.