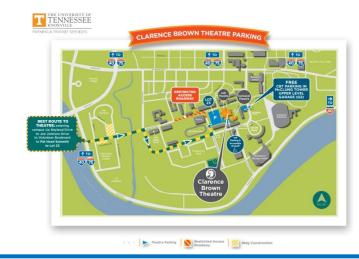

CURIOUS INCIDENT CHEDOG IN NIGHT-TIME

A Play by **SIMON STEPHENS** Based on the Novel by **MARK HADDON** 

Theater productions resume February 2 - 20 with "The Curious Incident of the Dog in the Night-Time"

Performances at 7:30 pm except Sundays at 2:00 pm. Parking in S23 or McClung garage.