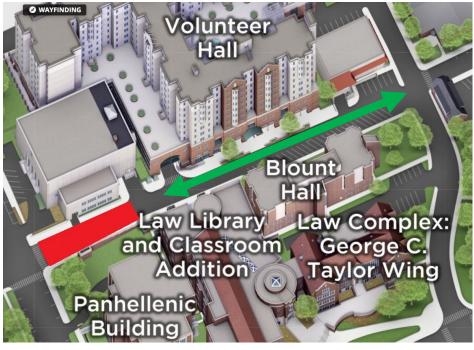

# Law School gets new chillers Feb 11-14

A crane will be positioned on White Ave at 16th street for lifting the cranes onto the Law school.

Area in red will be blocked for the entire week for crane and delivery vehicles.

White Ave will be 2-way from James Agee to Vols Hall Garage.