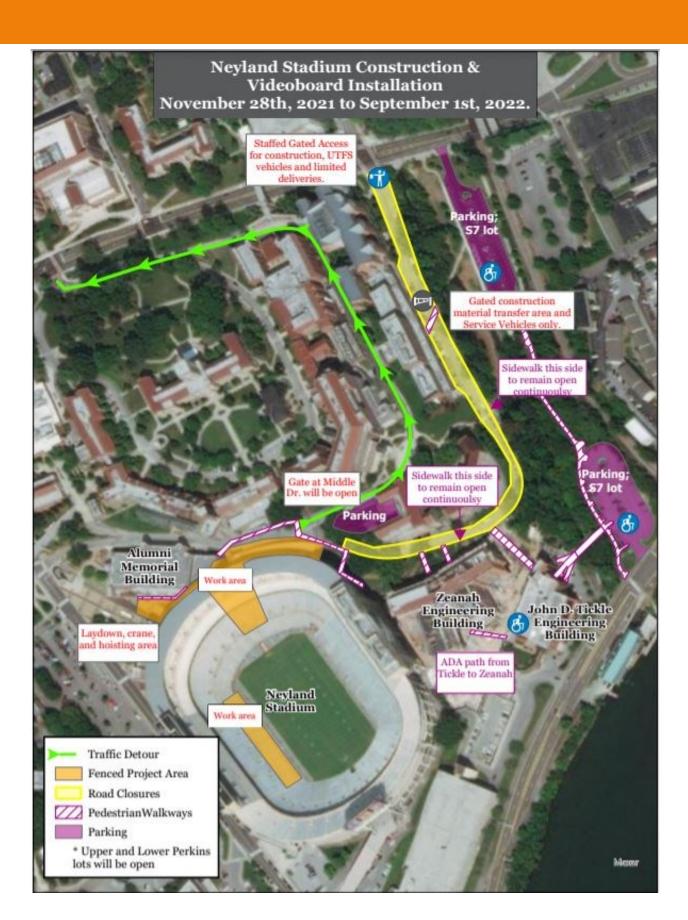

## **Construction/Repair Impacts Parking Announcement**

| Date                           | Sunday, November 28, 2021 to                                                                                                                                                                                                  |
|--------------------------------|-------------------------------------------------------------------------------------------------------------------------------------------------------------------------------------------------------------------------------|
|                                | Thursday, September 1, 2022                                                                                                                                                                                                   |
| Time                           | Starts at 7:00 am Sunday, November 28th                                                                                                                                                                                       |
| Area Impacted                  | Estabrook Dr and Lower Dr                                                                                                                                                                                                     |
| Туре                           | Parking areas and road closure for construction                                                                                                                                                                               |
| Project/Event                  | Neyland Stadium construction and videoboard installation                                                                                                                                                                      |
| Where                          | Neyland Stadium will begin the north end construction on Sunday, November 28th.                                                                                                                                               |
|                                | Estabrook will be closed to through traffic. The Cumberland and<br>Estabrook entrance will be staffed during business hours and<br>only allow construction, limited deliveries, and specific Facilities<br>Services vehicles. |
|                                | Lower Dr will be closed from just below the lower Perkins<br>entrance to Estabrook. Both Upper Perkins and Lower Perkins<br>lots will remain open.                                                                            |
|                                | Middle Dr will remain open and the gate arm will be up during this timeframe.                                                                                                                                                 |
| Level of Disruption            | High disruption                                                                                                                                                                                                               |
| Map/Image                      | Next page                                                                                                                                                                                                                     |
| Alternative Parking<br>Options | Staff 7 lots off Cumberland Ave along 2nd Creek and on Neyland Dr across from UT Rowing have available spaces                                                                                                                 |
| Audience                       | Arts & Sciences, Engineering, Facilities Services, Athletics, S7<br>Permit Holders, Vol Dining, UTPD                                                                                                                          |
| Contact                        | Moira Bindner<br>Communications & Customer Service Manager<br>Parking & Transit Services<br>Email: mbindner@utk.edu OR Direct phone: 865-974-2846                                                                             |