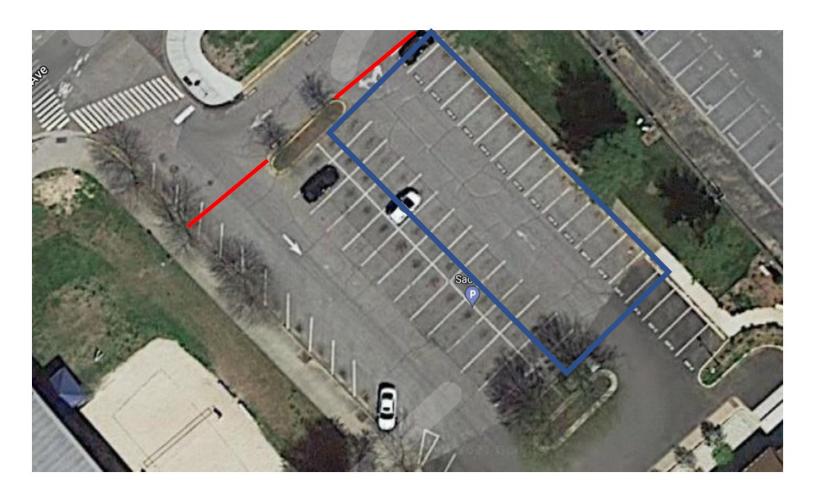

## T PARKING & TRANSIT

## **Special Event Impacts Parking Announcement**

- Blue Box indicates where the tent that will be installed on Sat, Aug 28
- Red line indicates the drive lane that will remain open to access the SC parking area (where N permits are honored)
- NO parking in the TRECS lot Sat, Aug 28 & Sun, Aug 29