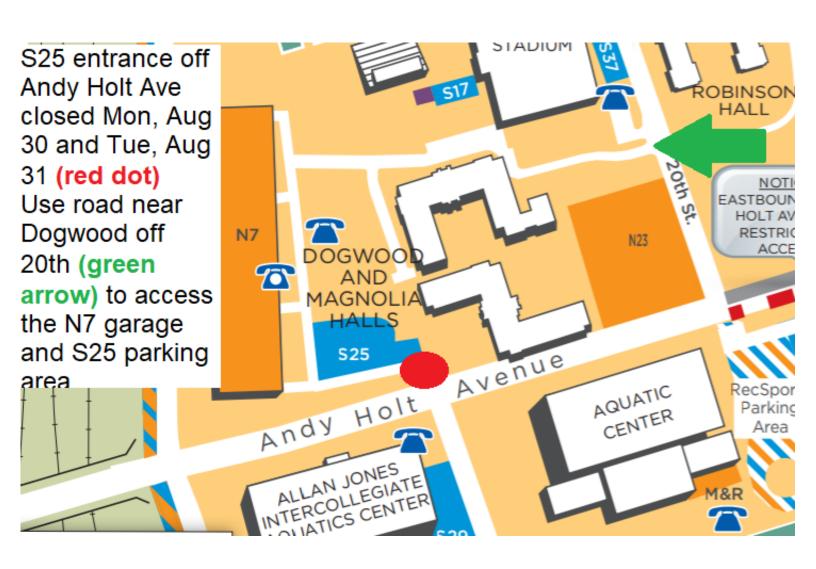

## **Construction/Repair Impacts Parking Announcement**

| Date                                   | Monday, August 30 and Tuesday, August 31                                                                                              |
|----------------------------------------|---------------------------------------------------------------------------------------------------------------------------------------|
| Time                                   | Starting at 6 am on August 30 and scheduled to end by 5 pm on Tuesday, August 31                                                      |
| Area Impacted                          | Entrance for Staff 25 and G7 garage off Andy Holt Ave                                                                                 |
| Туре                                   | Campus Improvement                                                                                                                    |
| Project/Event                          | Water line replacement                                                                                                                |
| Where                                  | Entrance to Staff 25 near Housing will be closed.                                                                                     |
|                                        | Please access the G 7 garage or the S25 parking area by entering off 20th St and the road near Dogwood                                |
| Level of Disruption                    | Medium                                                                                                                                |
| Map/Image                              | Next page                                                                                                                             |
| Alternative Parking & Mobility Options | Use the Dogwood entrance off 20th to reach the G7 garage or Staff 25 parking                                                          |
| Audience                               | Non-commuters parked in G7 and Housing office staff                                                                                   |
| Contact                                | Moira Bindner Communications & Customer Service Manager Parking & Transit Services Email: mbindner@utk.edu Direct phone: 865-974-2846 |