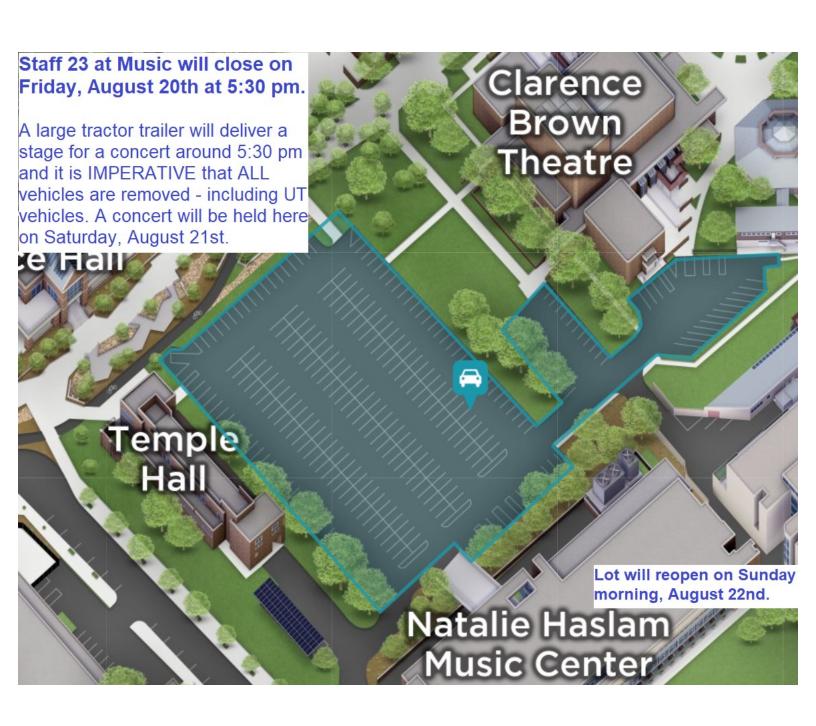

## **Special Event Impacts Parking—Announcement**

| Date                                   | Friday, August 20 to Sunday, August 22                                                                                                                                              |
|----------------------------------------|-------------------------------------------------------------------------------------------------------------------------------------------------------------------------------------|
| Time                                   | Closes promptly at 5:30 pm Friday, August 20th and reopens on Sunday morning, August 22nd                                                                                           |
| Area Impacted                          | S23 lot at Music                                                                                                                                                                    |
| Туре                                   | Special Event                                                                                                                                                                       |
| Project/Event                          | Concert                                                                                                                                                                             |
| Where                                  | Entire Staff 23 at Natalie Haslam Music will close promptly at 5:30 pm Friday, August 20th.                                                                                         |
|                                        | A tractor trailer with a large stage will enter and be installed for a concert that will occur on Saturday night, August 21st.  ALL vehicles, including UT vehicles must be removed |
|                                        | by 5:30 pm on Friday.                                                                                                                                                               |
| Level of Disruption                    | High                                                                                                                                                                                |
| Map/Image                              | Next page                                                                                                                                                                           |
| Alternative Parking & Mobility Options | Alternative S23 parking in Volunteer Blvd garage on lowest level                                                                                                                    |
| Audience                               | S23, Natalie Haslam Music, Clarence Brown Theater,<br>Residence Halls close by, Student Engagement                                                                                  |
| Contact                                | Moira Bindner Communications & Customer Service Manager Parking & Transit Services Email: mbindner@utk.edu Direct phone: 865-974-2846                                               |