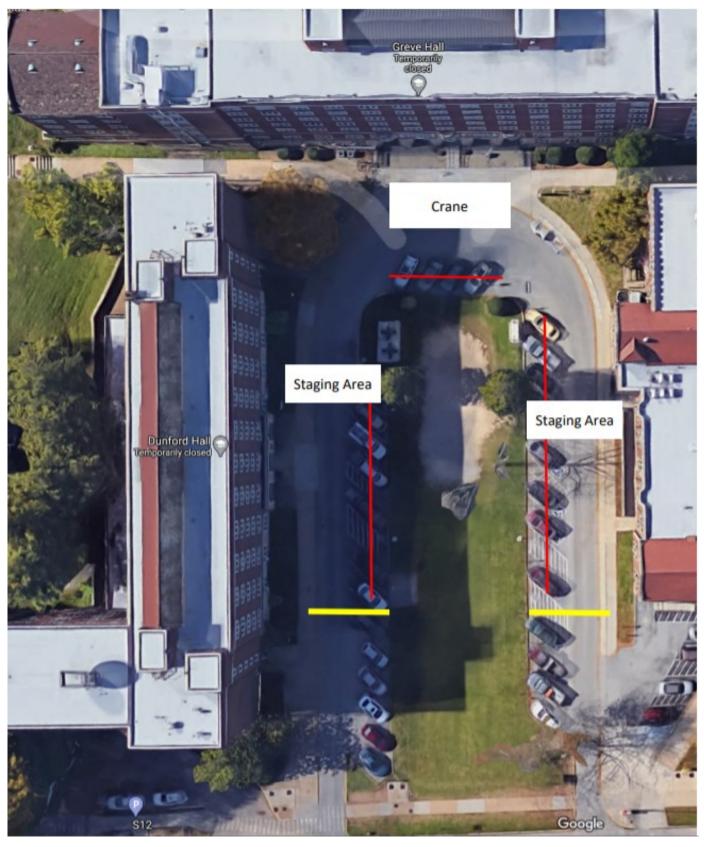

## **Construction/Repair Impacts Parking Announcement**

| Date                        | Tuesday, April 6, 2021                                                                                                                                                          |
|-----------------------------|---------------------------------------------------------------------------------------------------------------------------------------------------------------------------------|
| Time                        | 5:00 am to 1:00 pm (scheduled)                                                                                                                                                  |
| Area Impacted               | Dunford Horseshoe Parking                                                                                                                                                       |
| Туре                        | Construction/Repairs                                                                                                                                                            |
| Project/Event               | Placement of Crane                                                                                                                                                              |
| Where                       | Majority of parking areas will be temporarily unavailable the morning of Tuesday, April 6th as a crane will be installed for work on the roof for Greve Hall.  Map on next page |
|                             | Yellow areas OPEN Red areas TEMPORARILY CLOSED                                                                                                                                  |
| Level of Disruption         | Medium                                                                                                                                                                          |
| Map/Image                   | Next page                                                                                                                                                                       |
| Alternative Parking Options | S12 at Terrace Ave garage, Caledonia Ave, near Kappa Sigma, at White Hall, etc.                                                                                                 |
| Audience                    | Dunford, Greve, and Henson Faculty and Staff                                                                                                                                    |
| Contact                     | Moira Bindner Communications & Customer Service Manager Parking & Transit Services Email: mbindner@utk.edu Direct phone: 865-974-2846                                           |