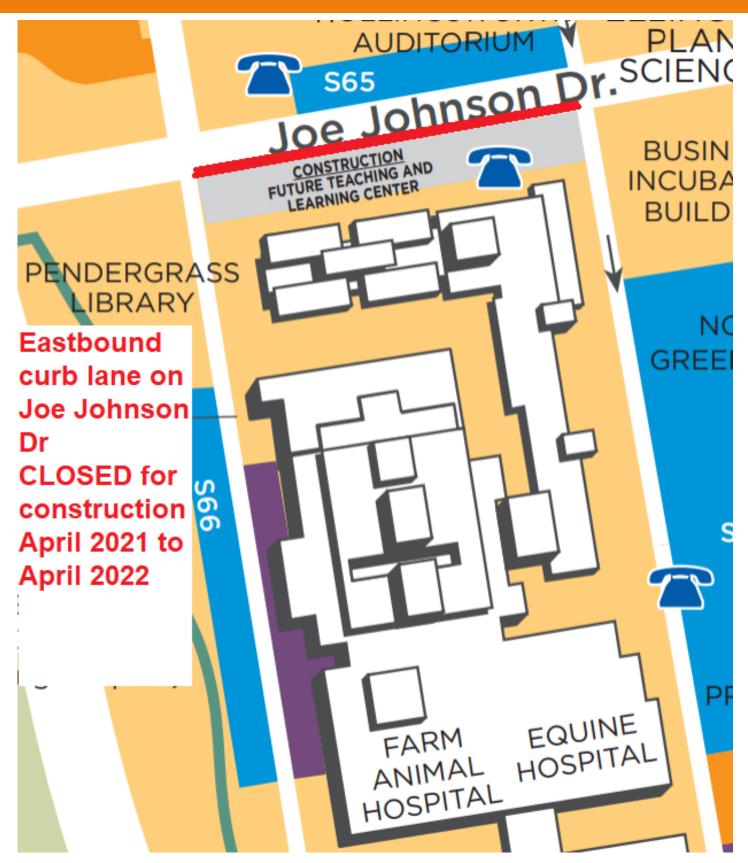

## **Construction/Repair Impacts Parking Announcement**

| Date                   | Week of April 5, 2021 to April 2022                                                                                                                                                                 |
|------------------------|-----------------------------------------------------------------------------------------------------------------------------------------------------------------------------------------------------|
| Time                   |                                                                                                                                                                                                     |
| Area Impacted          | Eastbound curb lane of Joe Johnson Dr next to CVM new Teaching and Learning construction                                                                                                            |
| Туре                   | Construction                                                                                                                                                                                        |
| Project/Event          | Lane closure                                                                                                                                                                                        |
| Where                  | One Lane Eastbound of Joe Johnson Dr (next to the curb) will be CLOSED for a year during the construction of the new CVM Teaching and Learning Center.  One lane eastbound will still be available. |
| Level of Disruption    | Significant                                                                                                                                                                                         |
| Map/Image              | Next page                                                                                                                                                                                           |
| Alternative<br>Options | When commuting into campus—you may want to take a different route                                                                                                                                   |
| Audience               | All Campus                                                                                                                                                                                          |
| Contact                | Moira Bindner Communications & Customer Service Manager Parking & Transit Services Email: mbindner@utk.edu Direct phone: 865-974-2846                                                               |