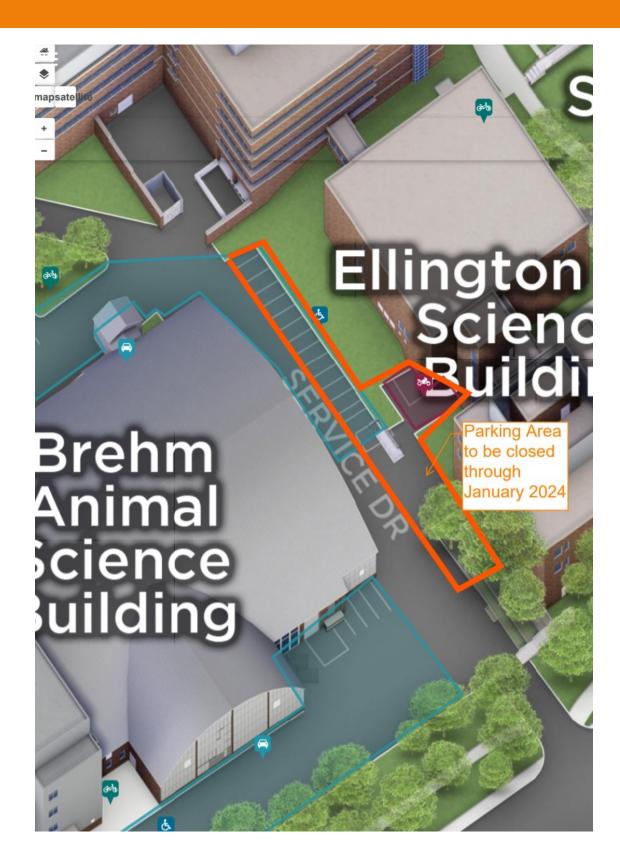

## **T**PARKING & TRANSIT

**Construction/Repair Impacts Parking Announcement** 

| Date                           | Thursday, February 4, 2021 to January 2024                                                                                                        |
|--------------------------------|---------------------------------------------------------------------------------------------------------------------------------------------------|
| Time                           | Parking area closes Thursday, February 4 at 6:00 am                                                                                               |
| Area Impacted                  | Small portions of S65                                                                                                                             |
| Туре                           | Construction                                                                                                                                      |
| Project/Event                  | Demolition of Ellington Plant Sciences                                                                                                            |
|                                | Then Construction of UTIA Energy & Environmental Science Research Building                                                                        |
| Where                          | Parking spaces on the west side of Ellington Plant Sciences                                                                                       |
|                                | Please note the construction fence will most likely come part<br>way into Service Dr but the road will be passable.                               |
| Level of Disruption            | Medium                                                                                                                                            |
| Map/Image                      | Next page                                                                                                                                         |
| Alternative Parking<br>Options | Other S65 areas                                                                                                                                   |
| Audience                       | UTIA Campus                                                                                                                                       |
| Contact                        | Moira Bindner<br>Communications & Customer Service Manager<br>Parking & Transit Services<br>Email: mbindner@utk.edu<br>Direct phone: 865-974-2846 |