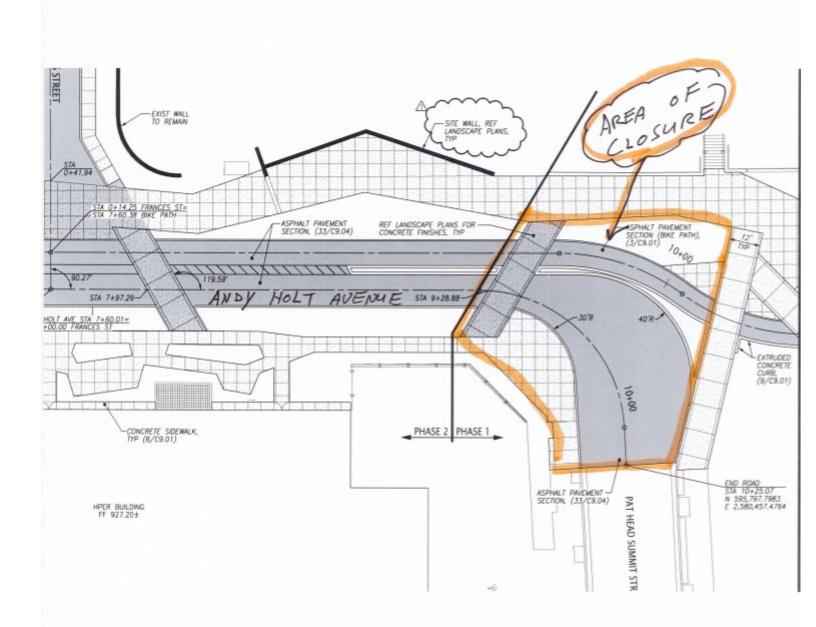

## **Construction/Repair Impacts Parking Announcement**

| Date                                      | November 30 to December 5                                                                                                                         |
|-------------------------------------------|---------------------------------------------------------------------------------------------------------------------------------------------------|
| Time                                      | Starting at 6 am on November 30th                                                                                                                 |
| Area Impacted                             | Andy Holt Ave from 20th St to Pat Head Summitt St intersection                                                                                    |
| Туре                                      | Construction                                                                                                                                      |
| Project/Event                             | Paving, curbs, and crosswalks work will temporarily CLOSE eastbound Andy Holt Ave                                                                 |
| Where                                     | Two areas are impacted:                                                                                                                           |
|                                           | A. Paving across Andy Holt Ave east of 20th St where new utilities have been installed.                                                           |
|                                           | B. Pat Head Summitt St and Andy Holt Ave intersection—new curbs, concrete cross walk, and new paving at intersection.                             |
| Level of Disruption                       | Medium                                                                                                                                            |
| Map/Image                                 | Next two pages                                                                                                                                    |
| Alternative Parking<br>& Mobility Options | Take Volunteer Blvd instead of Andy Holt Ave                                                                                                      |
| Audience                                  | UT community—students, staff, faculty, and visitors                                                                                               |
| Contact                                   | Moira Bindner<br>Communications & Customer Service Manager<br>Parking & Transit Services<br>Email: mbindner@utk.edu<br>Direct phone: 865-974-2846 |

## **T**PARKING & TRANSIT

**Construction/Repair Impacts Parking Announcement** 

Andy Holt Ave at Pat Head Summitt St intersection paving, crosswalks, and curbs