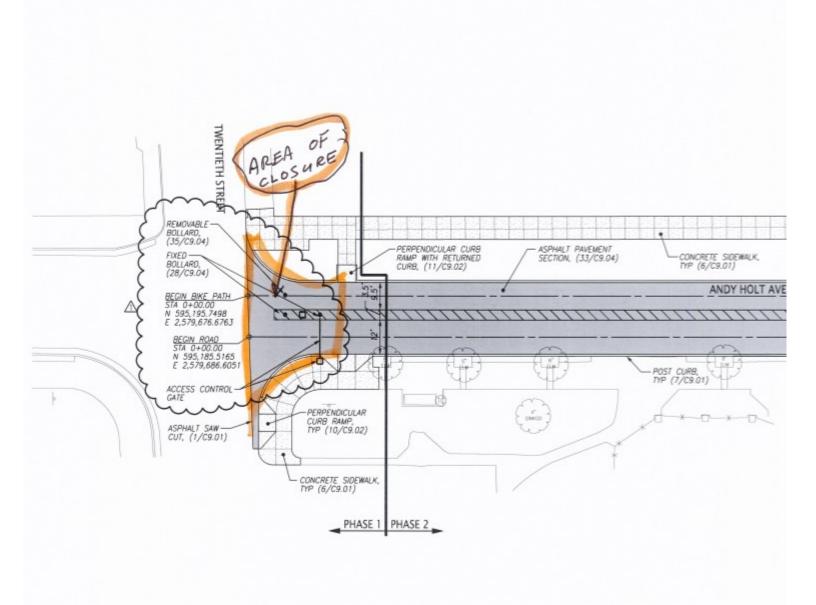

## **Construction/Repair Impacts Parking Announcement**

| Date                                      | November 30 to December 5                                                                                                                         |
|-------------------------------------------|---------------------------------------------------------------------------------------------------------------------------------------------------|
| Time                                      | Starting at 6 am on November 30th                                                                                                                 |
| Area Impacted                             | Andy Holt Ave from 20th St to Pat Head Summitt St intersection                                                                                    |
| Туре                                      | Construction                                                                                                                                      |
| Project/Event                             | Paving, curbs, and crosswalks work will temporarily CLOSE eastbound Andy Holt Ave                                                                 |
| Where                                     | Two areas are impacted:                                                                                                                           |
|                                           | A. Paving across Andy Holt Ave east of 20th St where new utilities have been installed.                                                           |
|                                           | B. Pat Head Summitt St and Andy Holt Ave intersection—new curbs, concrete cross walk, and new paving at intersection.                             |
| Level of Disruption                       | Medium                                                                                                                                            |
| Map/Image                                 | Next two pages                                                                                                                                    |
| Alternative Parking<br>& Mobility Options | Take Volunteer Blvd instead of Andy Holt Ave                                                                                                      |
| Audience                                  | UT community—students, staff, faculty, and visitors                                                                                               |
| Contact                                   | Moira Bindner<br>Communications & Customer Service Manager<br>Parking & Transit Services<br>Email: mbindner@utk.edu<br>Direct phone: 865-974-2846 |

## **T**PARKING & TRANSIT

**Construction/Repair Impacts Parking Announcement** 

Andy Holt Ave at 20th St paving (near TRECs)