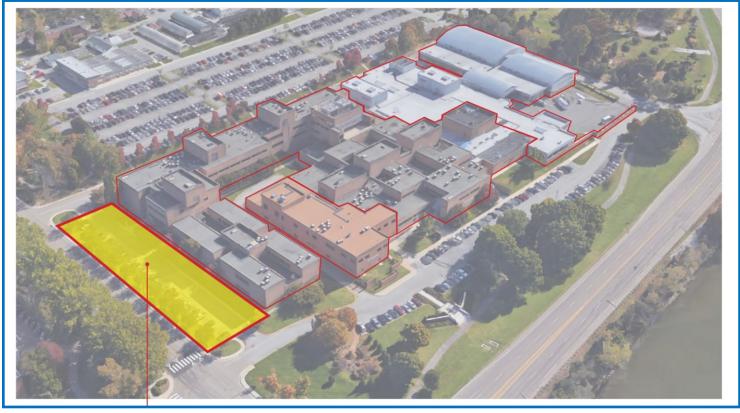

## **Construction/Repair Impacts Parking Announcement**

| Date                        | Monday, October 5, 2020                                                                                                                                                                                                                                                                                                                                                               |
|-----------------------------|---------------------------------------------------------------------------------------------------------------------------------------------------------------------------------------------------------------------------------------------------------------------------------------------------------------------------------------------------------------------------------------|
| Project Length              | 15 months - October 2020 to December 2021                                                                                                                                                                                                                                                                                                                                             |
| Area Impacted               | Staff 65 parking area next to Pendergrass Library                                                                                                                                                                                                                                                                                                                                     |
|                             | This is the permanent closure of this small lot                                                                                                                                                                                                                                                                                                                                       |
| Туре                        | Construction                                                                                                                                                                                                                                                                                                                                                                          |
| Project/Event               | Construction of Teaching and Learning Center                                                                                                                                                                                                                                                                                                                                          |
| Where                       | Parking area 65 next to Pendergrass will close permanently on Monday, October 5, 2020 so construction can begin.                                                                                                                                                                                                                                                                      |
|                             | The addition includes teaching labs, a 130 seat central hall, and a flexible Clinical Skills Simulation Lab. In addition to these functions the building will help unify a building that has been added onto 3 times and act as the "front door" to the College of Veterinary Medicine and the Pendergrass Library which is the main library on the University's Agricultural Campus. |
| Level of Disruption         | Medium                                                                                                                                                                                                                                                                                                                                                                                |
| Map/Image                   | Next page                                                                                                                                                                                                                                                                                                                                                                             |
| Alternative Parking Options | Other Staff 65 spaces                                                                                                                                                                                                                                                                                                                                                                 |
| Audience                    | S65 Permit Holders, CVM, AG Campus Network                                                                                                                                                                                                                                                                                                                                            |
| Contact                     | Moira Bindner Communications & Customer Service Manager Parking & Transit Services Email: mbindner@utk.edu Direct phone: 865-974-2846                                                                                                                                                                                                                                                 |