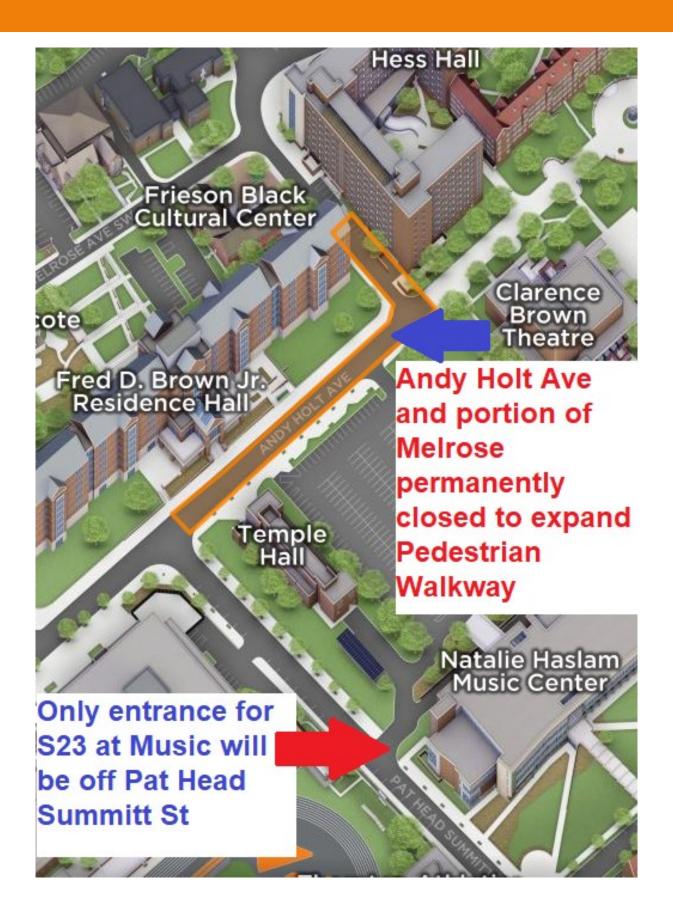

## **Construction/Repair Impacts Parking Announcement**

| Date                | TBD—could be the week of January 13th or 20th                                                                                      |
|---------------------|------------------------------------------------------------------------------------------------------------------------------------|
| Time                |                                                                                                                                    |
| Area Impacted       | Andy Holt Ave—Pedestrian Walkway to Pat Head Summitt St                                                                            |
|                     | And Melrose PI from Andy Holt Ave to drive way for Fred Brown Hall (S12 parking spaces next to Hess and dumpster still accessible) |
| Туре                | Permanent Road Closure to extend Pedestrian Mall                                                                                   |
| Project/Event       | Extend Pedestrian Mall                                                                                                             |
| Where               | Andy Holt Ave—Pedestrian Walkway to Pat Head Summitt St                                                                            |
|                     | And Melrose PI from Andy Holt Ave to drive way for Fred Brown Hall (S12 parking spaces next to Hess and dumpster still accessible) |
| Level of Disruption | High level of disruption                                                                                                           |
| Map/Image           | Next page                                                                                                                          |
| Alternative Parking | No alternative parking needed                                                                                                      |
| & Mobility Options  | Use Volunteer Blvd to navigate across campus                                                                                       |
| Audience            | Community and campus                                                                                                               |
| Contact             | Moira Bindner Communications & Customer Service Manager Parking & Transit Services Email: mbindner@utk.edu                         |
|                     | Direct phone: 865-974-2846                                                                                                         |