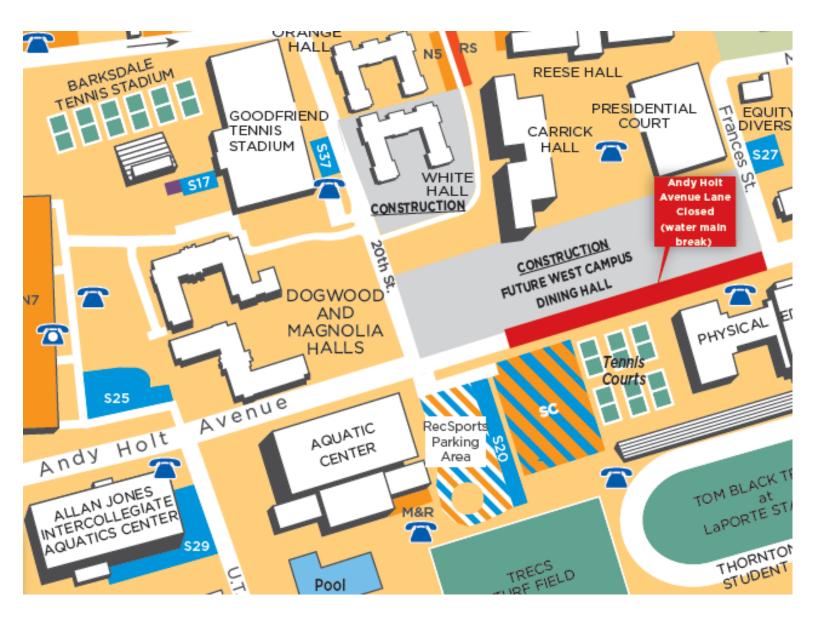

## **T**PARKING & TRANSIT

**Construction/Repair Impacts Parking Announcement** 

| Date                           | December 2019 until further notice                                                                                                                |
|--------------------------------|---------------------------------------------------------------------------------------------------------------------------------------------------|
| Time                           |                                                                                                                                                   |
| Area Impacted                  | One block of Andy Holt Ave closed from 20th St to Francis St                                                                                      |
| Туре                           | Road closure for replacement of water mains                                                                                                       |
| Project/Event                  | Waterline Repairs                                                                                                                                 |
| Where                          | Andy Holt Ave from 20th St to Frances St had water mains break before the holidays and now need to be replaced.                                   |
|                                | The repair is anticipated to take a significant amount of time, so this portion of the road will be closed.                                       |
|                                | T Bus Hill, Late Nite, and the NEW Ag Express bus routes have been re-routed, please consult the new T Bus map.                                   |
| Level of Disruption            | High level of disruption                                                                                                                          |
| Map/Image                      | Next page                                                                                                                                         |
| Alternative Parking<br>Options | None needed                                                                                                                                       |
| Audience                       | Campus and community                                                                                                                              |
| Contact                        | Moira Bindner<br>Communications & Customer Service Manager<br>Parking & Transit Services<br>Email: mbindner@utk.edu<br>Direct phone: 865-974-2846 |