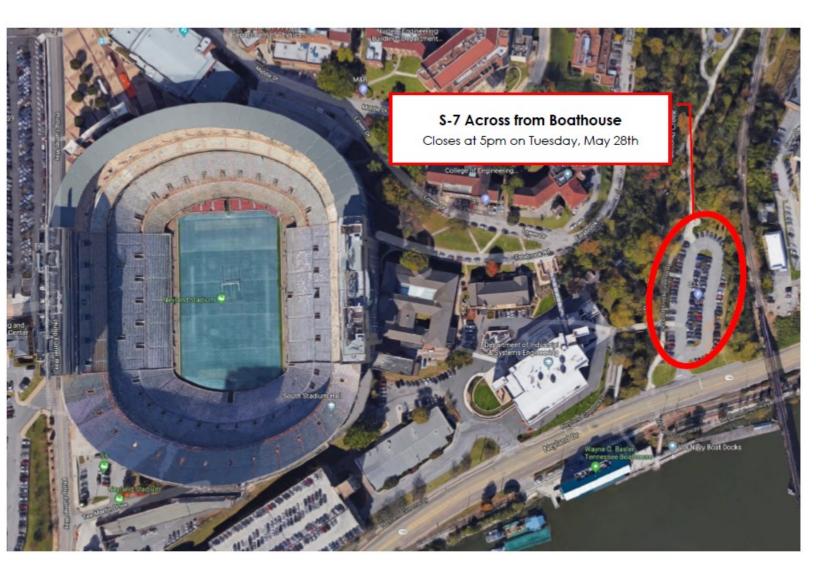

## **T**PARKING & TRANSIT

**Construction/Repair Impacts Parking Announcement** 

| Date                           | Tuesday May 28                                                                                                                                    |
|--------------------------------|---------------------------------------------------------------------------------------------------------------------------------------------------|
| Time                           | Lot closes at 5:00 pm                                                                                                                             |
| Area Impacted                  | Staff 7 across from boathouse on Neyland Dr                                                                                                       |
| Туре                           | Parking lot cleaning and painting                                                                                                                 |
| Project/Event                  | The work includes cleaning and re-striping the parking lot.                                                                                       |
| Where                          | Staff 7 parking lot across from the boathouse off Neyland Dr                                                                                      |
|                                | Please ensure that all UT vehicles that park in this lot are re-<br>located for that evening.                                                     |
| Level of Disruption            | Since this occurs after work—it should be minimal.                                                                                                |
| Map/Image                      | Next page                                                                                                                                         |
| Alternative Parking<br>Options | G10                                                                                                                                               |
| Audience                       | S7 Permit Holders                                                                                                                                 |
| Contact                        | Moira Bindner<br>Communications & Customer Service Manager<br>Parking & Transit Services<br>Email: mbindner@utk.edu<br>Direct phone: 865-974-2846 |