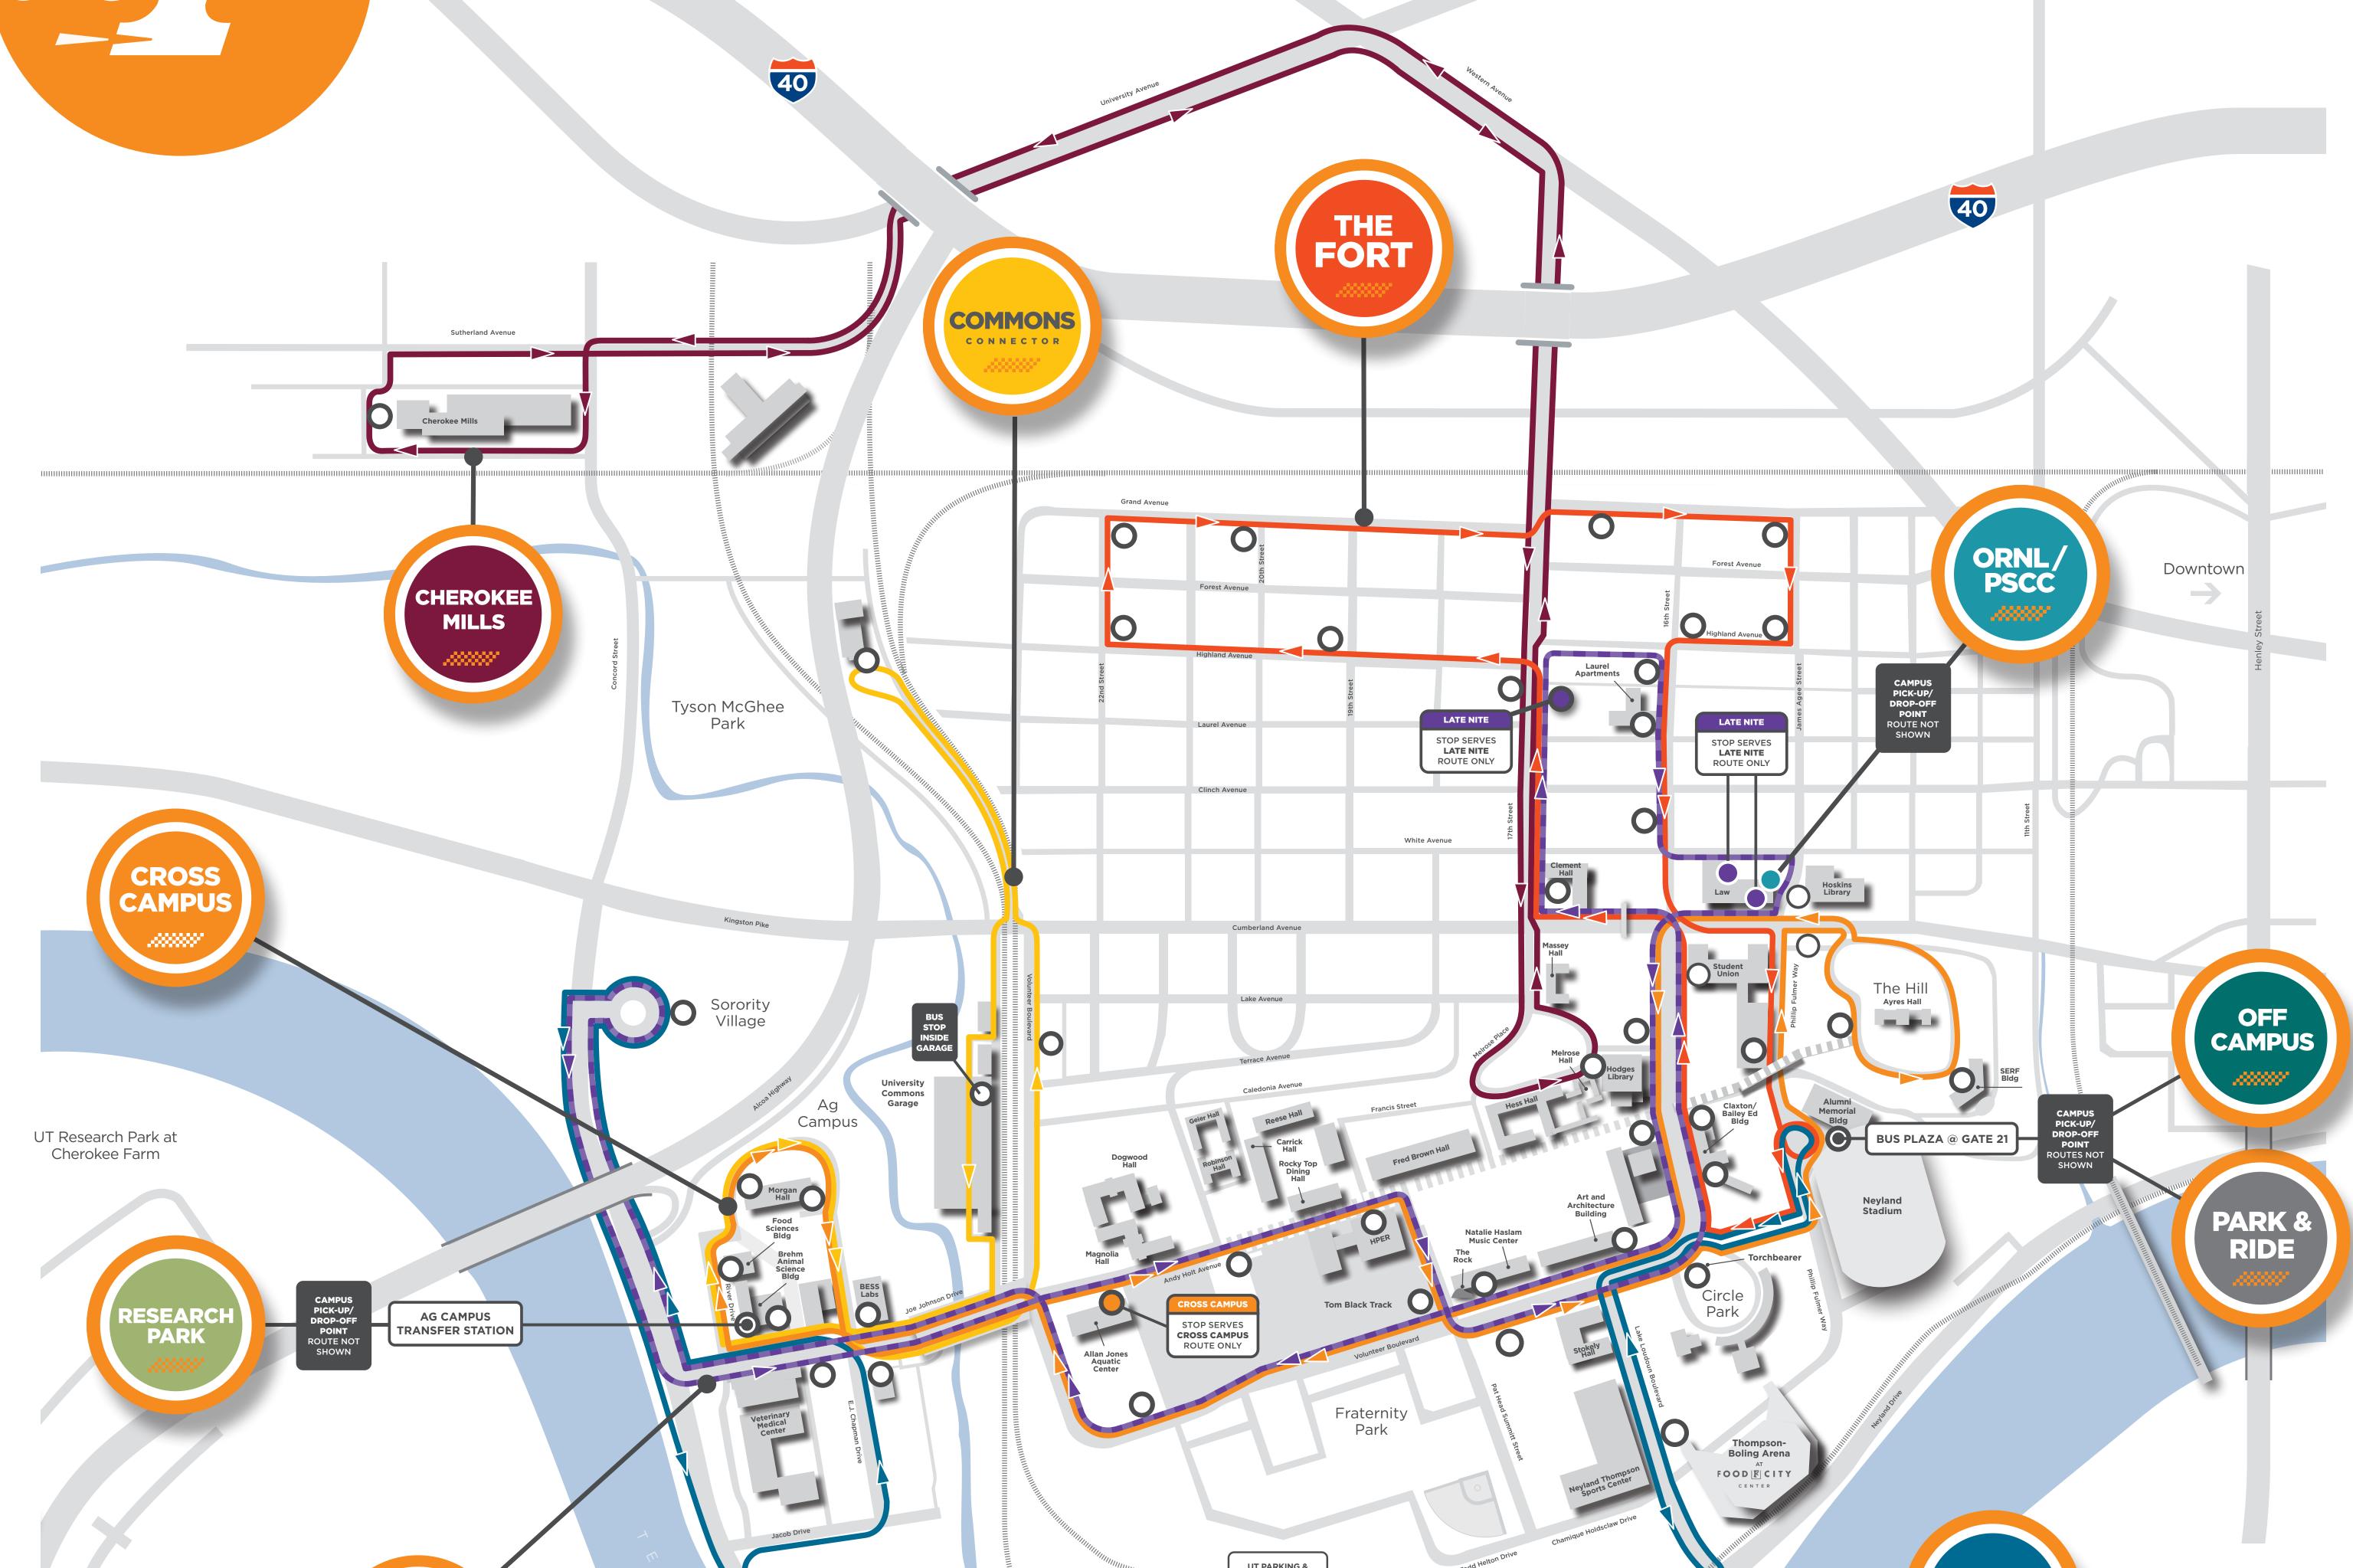

## TRANSIT ROUTES & SCHEDULES SPRING 2025

|                            |                 |             | The second secon | UT Gardens           |            |                   |          |                    |                     |                   |
|----------------------------|-----------------|-------------|--------------------------------------------------------------------------------------------------------------------------------------------------------------------------------------------------------------------------------------------------------------------------------------------------------------------------------------------------------------------------------------------------------------------------------------------------------------------------------------------------------------------------------------------------------------------------------------------------------------------------------------------------------------------------------------------------------------------------------------------------------------------------------------------------------------------------------------------------------------------------------------------------------------------------------------------------------------------------------------------------------------------------------------------------------------------------------------------------------------------------------------------------------------------------------------------------------------------------------------------------------------------------------------------------------------------------------------------------------------------------------------------------------------------------------------------------------------------------------------------------------------------------------------------------------------------------------------------------------------------------------------------------------------------------------------------------------------------------------------------------------------------------------------------------------------------------------------------------------------------------------------------------------------------------------------------------------------------------------------------------------------------------------------------------------------------------------------------------------------------------------|----------------------|------------|-------------------|----------|--------------------|---------------------|-------------------|
| SCHEDULES<br>ROUTE<br>NAME | CROSS<br>CAMPUS |             | THEFORT                                                                                                                                                                                                                                                                                                                                                                                                                                                                                                                                                                                                                                                                                                                                                                                                                                                                                                                                                                                                                                                                                                                                                                                                                                                                                                                                                                                                                                                                                                                                                                                                                                                                                                                                                                                                                                                                                                                                                                                                                                                                                                                        |                      |            | CHEROKEE<br>MILLS |          | T SHOWN ON MAP. SC | AN QR CODE BELOW F  | OFF<br>CAMPUS     |
| DAYS                       | WEEKDAYS        | WEEKDAYS    | WEEKDAYS                                                                                                                                                                                                                                                                                                                                                                                                                                                                                                                                                                                                                                                                                                                                                                                                                                                                                                                                                                                                                                                                                                                                                                                                                                                                                                                                                                                                                                                                                                                                                                                                                                                                                                                                                                                                                                                                                                                                                                                                                                                                                                                       | DAILY                | WEEKDAYS   | WEEKDAYS          | WEEKDAYS | WEEKDAYS           | WEEKDAYS            | WEEKDAY           |
| HOURS                      | 7AM-6PM         | 7AM-6PM     | 7AM-6PM                                                                                                                                                                                                                                                                                                                                                                                                                                                                                                                                                                                                                                                                                                                                                                                                                                                                                                                                                                                                                                                                                                                                                                                                                                                                                                                                                                                                                                                                                                                                                                                                                                                                                                                                                                                                                                                                                                                                                                                                                                                                                                                        | 6PM-3:30AM           | 7AM-6PM    | 7AM-6PM           | 6:40AM   | 7AM-6PM            | 7AM-6PM             | 7AM-6PM           |
| FREQUENCY                  | 10-12 MINUTES   | 6-8 MINUTES | 12-15 MINUTES                                                                                                                                                                                                                                                                                                                                                                                                                                                                                                                                                                                                                                                                                                                                                                                                                                                                                                                                                                                                                                                                                                                                                                                                                                                                                                                                                                                                                                                                                                                                                                                                                                                                                                                                                                                                                                                                                                                                                                                                                                                                                                                  | <b>13-16</b> MINUTES | 20 MINUTES | 15 MINUTES        | Νοον     | 14-18 MINUTES      | <b>8–11</b> MINUTES | <b>24</b> MINUTES |
|                            |                 |             |                                                                                                                                                                                                                                                                                                                                                                                                                                                                                                                                                                                                                                                                                                                                                                                                                                                                                                                                                                                                                                                                                                                                                                                                                                                                                                                                                                                                                                                                                                                                                                                                                                                                                                                                                                                                                                                                                                                                                                                                                                                                                                                                |                      |            |                   | 3:55PM   |                    |                     |                   |
|                            |                 |             |                                                                                                                                                                                                                                                                                                                                                                                                                                                                                                                                                                                                                                                                                                                                                                                                                                                                                                                                                                                                                                                                                                                                                                                                                                                                                                                                                                                                                                                                                                                                                                                                                                                                                                                                                                                                                                                                                                                                                                                                                                                                                                                                |                      |            |                   |          |                    |                     | WEEKDAY           |
|                            |                 |             |                                                                                                                                                                                                                                                                                                                                                                                                                                                                                                                                                                                                                                                                                                                                                                                                                                                                                                                                                                                                                                                                                                                                                                                                                                                                                                                                                                                                                                                                                                                                                                                                                                                                                                                                                                                                                                                                                                                                                                                                                                                                                                                                |                      |            |                   |          |                    |                     | 6PM-10PM          |
|                            |                 |             |                                                                                                                                                                                                                                                                                                                                                                                                                                                                                                                                                                                                                                                                                                                                                                                                                                                                                                                                                                                                                                                                                                                                                                                                                                                                                                                                                                                                                                                                                                                                                                                                                                                                                                                                                                                                                                                                                                                                                                                                                                                                                                                                |                      |            |                   |          |                    |                     |                   |

ACCESS

SERVICE

The T **Access** operates on-demand, point-topoint service on UT's main campus, Ag Campus, or UT facilities in the Fort Sanders neighborhood, weekdays from 7 am until 6 pm.

After 6 pm, persons with disabilities may use the T **Link** service.

LINK SERVICE

7 am. No disability ID is required. The T **Link** transports students at night to the T **Late Nite** or to their destination.

After 6 pm, request pickup through the UT MIGHTLY Mobile app's transit icon, by campus Blue Phone, or call 865-974-4080.

> Wait times depend on call volume. The T **Link** service area includes UT's main campus, Ag Campus, and the Fort Sanders neighborhood to Grand Avenue (excluding the Cumberland Avenue strip).