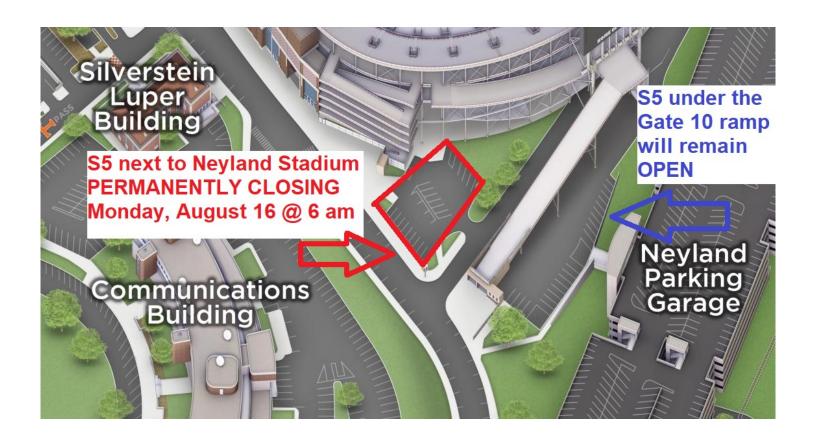

## **Construction/Repair Impacts Parking Announcement**

| Date                        | Monday, August 16, 2021                                                                                                               |
|-----------------------------|---------------------------------------------------------------------------------------------------------------------------------------|
| Time                        | Lot closes at 6:00 am                                                                                                                 |
| Area Impacted               | ONLY S5 next to Neyland Stadium—NOT the S5 under the G10 ramp                                                                         |
| Туре                        | Closure                                                                                                                               |
| Project/Event               | PERMANENT closure of ONLY the S5 parking area next to Neyland Stadium                                                                 |
| Where                       | A portion of Staff 5 will permanently close.                                                                                          |
|                             | The lot closest to Neyland will close. The Staff 5 across the street under the Gate 10 ramp will remain open.                         |
| Level of Disruption         |                                                                                                                                       |
| Map/Image                   | Next page                                                                                                                             |
| Alternative Parking Options | S5 across the street under the G10 ramp                                                                                               |
| Audience                    | Speech & Hearing Clinic, Environmental Health and Safety, and S5 Permit Holders                                                       |
| Contact                     | Moira Bindner Communications & Customer Service Manager Parking & Transit Services Email: mbindner@utk.edu Direct phone: 865-974-2846 |