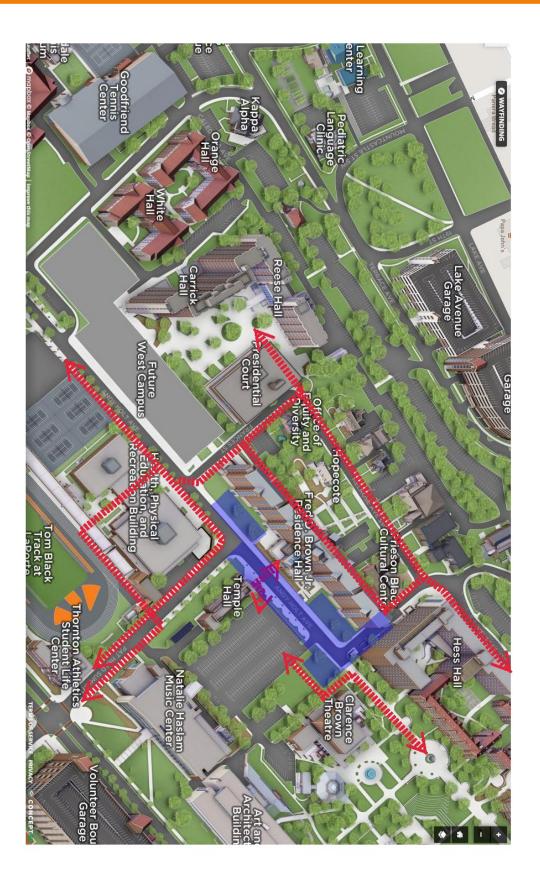

## **Construction/Repair Impacts Parking Announcement**

Johnson Ward Mall Extension – Pedestrian Circulation