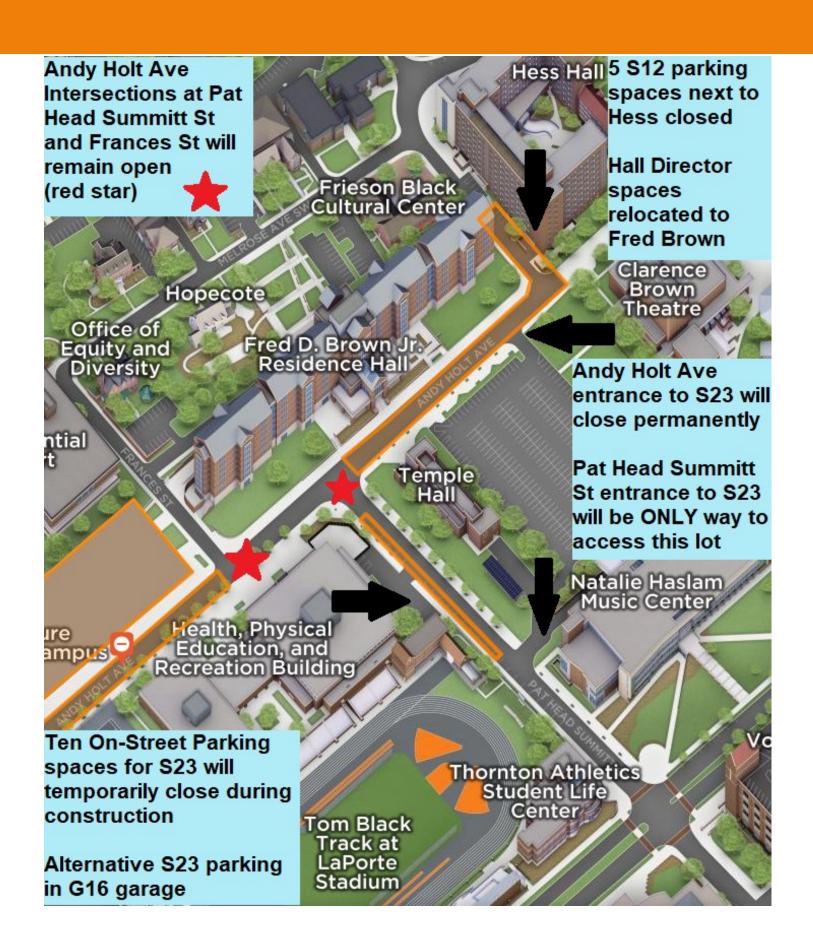

## **Construction/Repair Impacts Parking Announcement**

| Date                                   | Scheduled for Tuesday February 18th                                                                                                                                                                                           |
|----------------------------------------|-------------------------------------------------------------------------------------------------------------------------------------------------------------------------------------------------------------------------------|
| Areas Impacted                         | One block of Andy Holt Ave between Pat Head Summitt St and Melrose Pl Additionally a small section of south Melrose Pl just prior to Andy Holt Ave will also be impacted.                                                     |
| Туре                                   | Permanent Road Closure to extend Pedestrian Mall                                                                                                                                                                              |
| Project/Event                          | Extension of Pedestrian Mall                                                                                                                                                                                                  |
| Where                                  | Andy Holt Ave—Pedestrian Walkway- Pat Head Summitt     Street                                                                                                                                                                 |
|                                        | <ol><li>Ten S23 parking spaces on Pat Head Summitt Street<br/>from HPER to Tom Black Track</li></ol>                                                                                                                          |
|                                        | <ol> <li>South Melrose PI from Andy Holt Ave to Fred Brown drive-<br/>way (There will be 5 S12 parking spaces next to Hess that<br/>will close. This includes 2 Hall Director spaces which will be<br/>relocated.)</li> </ol> |
| Level of Disruption                    | High level of disruption                                                                                                                                                                                                      |
| Map/Image                              | Next page                                                                                                                                                                                                                     |
| Alternative Parking & Mobility Options | <ul> <li>S23 spaces available in G16 garage</li> <li>Andy Holt Ave intersections with Pat Head Summitt St and Francis St will remain open</li> <li>Use Volunteer Blvd to navigate across campus</li> </ul>                    |
| Audience                               | Community and campus                                                                                                                                                                                                          |
| Contact                                | Moira Bindner Communications & Customer Service Manager Parking & Transit Services Email: mbindner@utk.edu Direct phone: 865-974-2846                                                                                         |