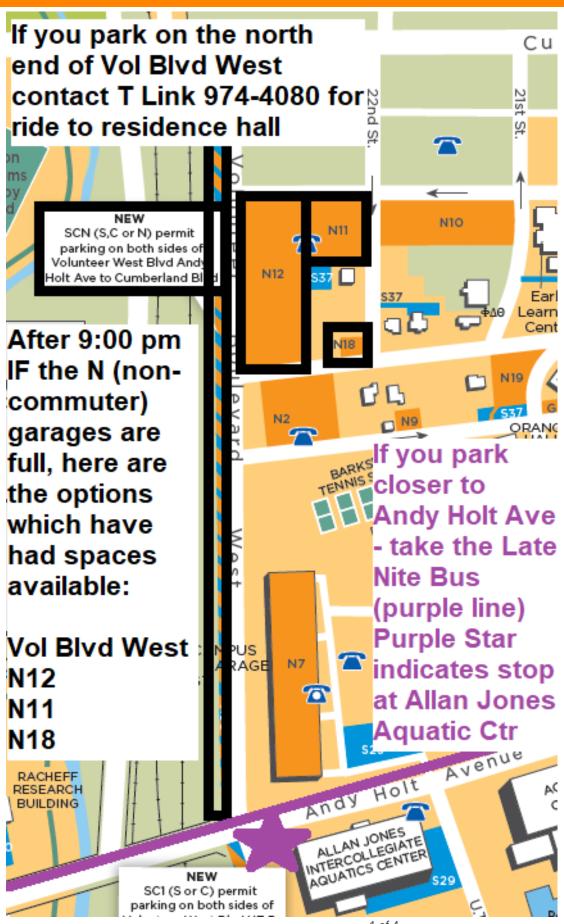

## 13 Surface options:

- Laurel Hall (N21 and N14)
- Lake Ave lots (N10, 11, and 12)
- Caledonia Ave lots (N2, 8, 9, 19, and 20)
- Carrick Fire Lane (N5)
- Terrace Ave (N18)
- **NEW** Volunteer Blvd West from Andy Holt Ave to **Cumberland Ave** (SCN)