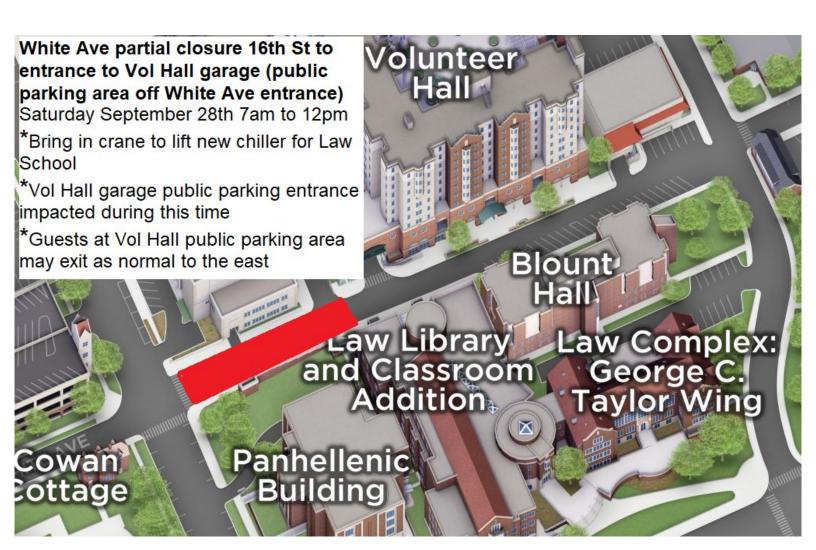

## **Construction/Repair Impacts Parking Announcement**

| Date                        | Saturday September 28, 2019                                                                                                                                                                                              |
|-----------------------------|--------------------------------------------------------------------------------------------------------------------------------------------------------------------------------------------------------------------------|
| Time                        | 7:00 am to 12 noon                                                                                                                                                                                                       |
| Area Impacted               | Partial closure of White Avenue between Scottish Rite Temple and Vol Hall public parking garage entrance off White Ave                                                                                                   |
| Туре                        | Construction/Repairs                                                                                                                                                                                                     |
| Project/Event               | A Crane will be brought in to lift a new chiller for the Law School                                                                                                                                                      |
| Where                       | White Avenue will be closed from 16th St to just before the Vol Hall public parking garage exit. The entrance will be open but unavailable to new guests as they would be traveling the wrong way on White Ave to enter. |
|                             | Those parked in the public parking area will need to exit to the east (normal exit).                                                                                                                                     |
| Level of Disruption         | Minimal due to work being done on a Saturday                                                                                                                                                                             |
| Map/Image                   | Next page                                                                                                                                                                                                                |
| Alternative Parking Options | S12 at Terrace Ave garage, Caledonia Ave, near Kappa Sigma, at White Hall, etc.                                                                                                                                          |
| Audience                    | Volunteer Hall residents, G15 Permit Holders, and faculty and staff at the Student Union, Law School, and Blount Hall                                                                                                    |
| Contact                     | Moira Bindner Communications & Customer Service Manager Parking & Transit Services Email: mbindner@utk.edu Direct phone: 865-974-2846                                                                                    |